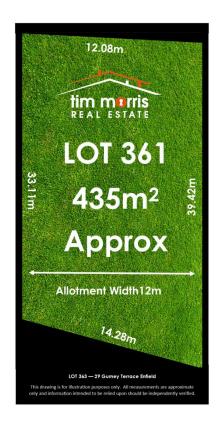

## 361/29 Gurney Terrace Enfield SA

Anthony Fonovic and Tim Morris Real Estate are excited to present this brilliant opportunity to build your own dream home or investment property (STCC) in Enfield - one of Adelaide highly sought after and newest development locations.

This massive 435sqm (approx) Torrens Title allotment boasting a huge 14.28m frontage is perfect for a wide range of double garage new home designs (STCC) to suit almost any family.

This is an amazing opportunity if you are looking to take advantage of the new \$25,000 HomeBuilder grant or the combined grant of up to \$40,000 for first home buyers (subject to eligibility criteria).

**Price** : \$ 320,000 **Land Size** : 435 sqm

View: https://www.timmorris.com.au/5819177

Anthony Fonovic 08 7225 2525

Tim Morris 08 7225 2525