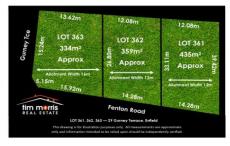

## 361/29 Gurney Terrace Enfield SA

Anthony Fonovic and Tim Morris Real Estate are excited to present this brilliant opportunity to build your own dream home or investment property (STCC) in Enfield - one of Adelaide highly sought after and newest development locations.

This massive 435sqm (approx) Torrens Title allotment boasting a huge 14.28m frontage is perfect for a wide range of double garage new home designs (STCC) to suit almost any family.

This is an amazing opportunity if you are looking to take advantage of the new \$25,000 HomeBuilder grant or the combined grant of up to \$40,000 for first home buyers (subject to eligibility criteria).

**Price** : \$ 320,000 **Land Size** : 435 sqm

View: https://www.timmorris.com.au/5819177

Anthony Fonovic 08 7225 2525

Tim Morris 08 7225 2525