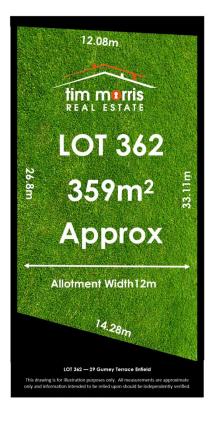

## 362/29 Gurney Terrace Enfield SA

Anthony Fonovic and Tim Morris Real Estate are excited to present this brilliant opportunity to build your own dream home or investment property (STCC) in Enfield - one of Adelaide highly sought after and newest development locations.

This huge 359sqm (approx) Torrens Title allotment boasting a huge 14.28m frontage is perfect for a wide range of double garage new home designs (STCC) to suit almost any family.

This is an amazing opportunity if you are looking to take advantage of the new \$25,000 HomeBuilder grant or the combined grant of up to \$40,000 for first home buyers (subject to eligibility criteria).

| Price     | : \$ 296,000                           |
|-----------|----------------------------------------|
| Land Size | : 359 sqm                              |
| View      | : https://www.timmorris.com.au/5819178 |