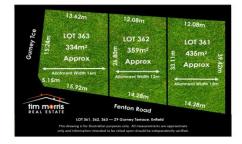

This large 334sqm (approx) Torrens Title allotment boasting a huge 15.92m frontage is perfect for a wide range of double garage new home designs (STCC) to suit almost any family.

This is an amazing opportunity if you're looking to take advantage of the new \$25,000 HomeBuilder grant or the combined grant of up to \$40,000 for first home buyers (subject to eligibility criteria).

**Price** : \$ 273,000 **Land Size** : 334 sqm

View: https://www.timmorris.com.au/5819179

Anthony Fonovic 08 7225 2525

Tim Morris 08 7225 2525