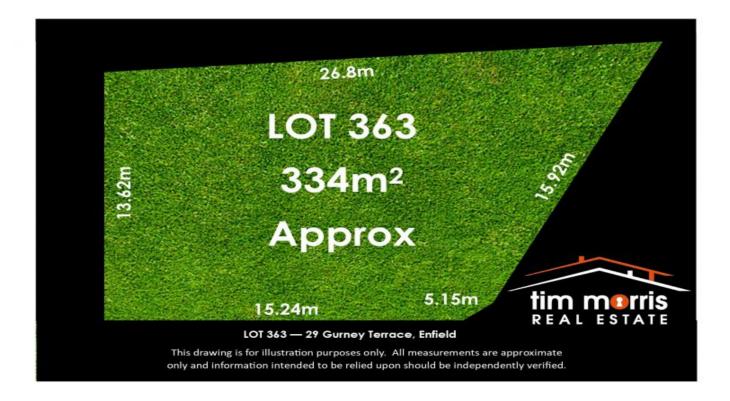

This large 334sqm (approx) Torrens Title allotment boasting a huge 15.92m frontage is perfect for a wide range of double garage new home designs (STCC) to suit almost any family.

This is an amazing opportunity if you're looking to take advantage of the new \$25,000 HomeBuilder grant or the combined grant of up to \$40,000 for first home buyers (subject to eligibility criteria).

**Price** : \$ 273,000 **Land Size** : 334 sqm

View: https://www.timmorris.com.au/5819179

Anthony Fonovic 08 7225 2525

Tim Morris 08 7225 2525