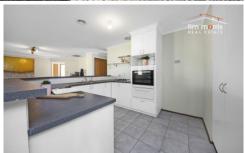

This spacious home offers an open plan casual living that includes a large kitchen with ample bench & storage space including a triple pantry, gas cooking & electric oven with a separate grill for added cooking functionality. The kitchen conveniently overlooks the dining & living areas as well as the patio. The casual living area also adjoins a separate formal lounge or 2nd living space.