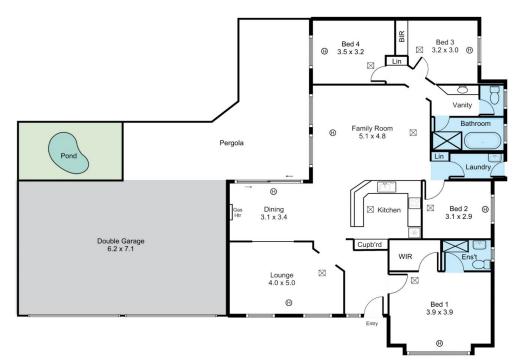

## 24 Liepin Close Andrews Farm SA

Anthony Fonovic & Tim Morris Real Estate are excited to present this quality 4 bedroom home offering plenty of space & versatility for any first home buyer looking to get their foot in the door of the ever-increasing property market, a growing family looking for that extra space to spread out & live in comfort, or the savvy investor looking to commence building or further growing their property investment portfolio.

This spacious home offers an open plan casual living that includes a large kitchen with ample bench & storage space including a triple pantry, gas cooking & electric oven with a separate grill for added cooking functionality. The kitchen conveniently overlooks the dining & living areas as well as the patio. The casual living area also adjoins a separate formal lounge or 2nd living space.

Price : \$ 362,000 Building Size : 170 sqm Land Size : 587 sqm

View: https://www.timmorris.com.au/5922171

Anthony Fonovic 08 7225 2525

Tim Morris 08 7225 2525

Garden Shed

Approx. Living 220m<sup>2</sup> - Land 587m<sup>2</sup>

This drawing is for illustration purposes only. All measurements are approximate only and information to be relied upon should be independently verified.