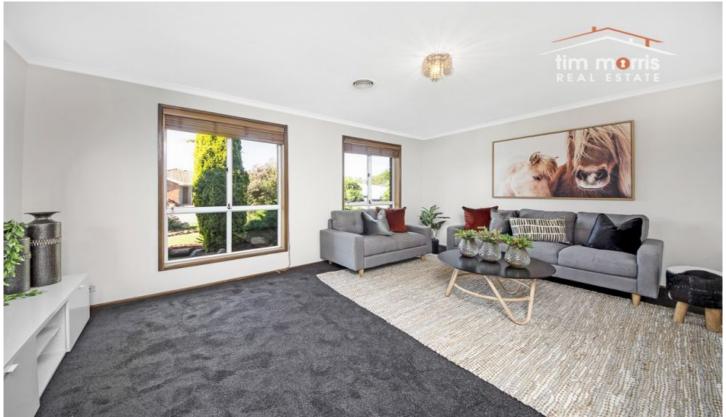

This spacious home offers an open plan casual living that includes a large kitchen with ample bench & storage space including a triple pantry, gas cooking & electric oven with a separate grill for added cooking functionality. The kitchen conveniently overlooks the dining & living areas as well as the patio. The casual living area also adjoins a separate formal lounge or 2nd living space.