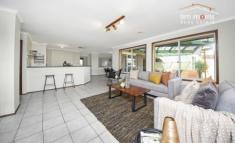

This spacious home offers an open plan casual living that includes a large kitchen with ample bench & storage space including a triple pantry, gas cooking & electric oven with a separate grill for added cooking functionality. The kitchen conveniently overlooks the dining & living areas as well as the patio. The casual living area also adjoins a separate formal lounge or 2nd living space.