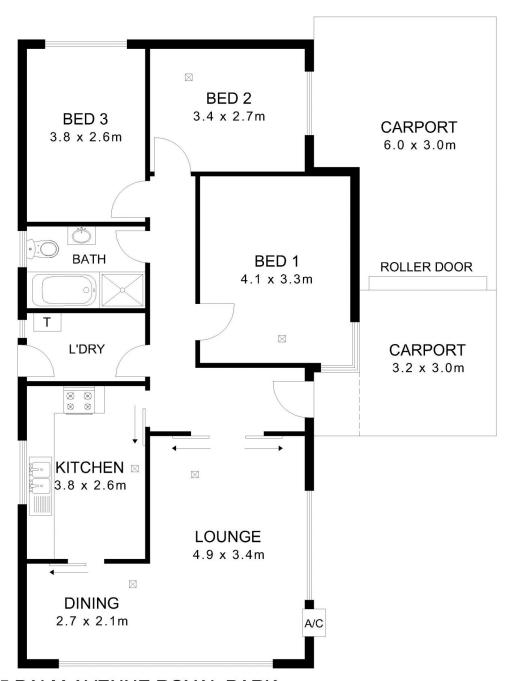

## 15 Palm Avenue Royal Park SA

Anthony Fonovic & Tim Morris Real Estate are excited to present 15 Palm Avenue Royal Park offering the perfect opportunity for the 1st home buyer to get their foot in the door of the property market, or for the astute investor to increase their property portfolio with a great yielding rental property!

With so much opportunity to add a great deal of value with very little work to do, you'll be hard-pressed to find a renovator's delight as good as this one.

Some of the features this 3 bedroom home offers includes:

-

\* Open plan lounge and dining

\* Large kitchen with gas cooking and ample storage

Price : \$ 360,000 Building Size : 110 sqm Land Size : 380 sqm

View: https://www.timmorris.com.au/6001824

Tim Morris 08 7225 2525