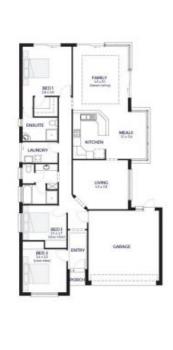

## FIFE

FIRST FLOOR PLAN

| AREAS                                           | 80                           |
|-------------------------------------------------|------------------------------|
| 1.1990<br>2.1980<br>SHEED<br>ROPESCO<br>ROPESCO | 97 N<br>80 S<br>97 N<br>11 M |
| 100%                                            | 369                          |