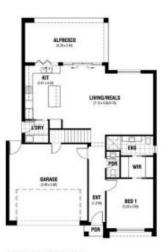

## FIFE

FIRST FLOOR PLAN

| AREAS                                           | 80                           |
|-------------------------------------------------|------------------------------|
| 1.1990<br>2.1980<br>SHEED<br>ROPESCO<br>ROPESCO | 97 N<br>80 S<br>97 N<br>11 M |
| 100%                                            | 369                          |