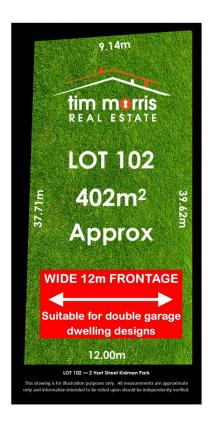

## 102/2B Hart Street Kidman Park SA

Anthony Fonovic and Tim Morris Real Estate are excited to present this superb parcel of land In this sort after suburb of Kidman Park, this very rare 402sqm (approx) allotment boasting a 12 metre frontage is perfect for a wide range of new double garage home designs to suit almost any family (STCC).

This opportunity is one not to be missed so call Anthony Fonovic now on 0411 513 352 or email anthony@timmorrisre.com for further details.

Specifications:-

Land Size: 402 sqm

View: https://www.timmorris.com.au/6001826