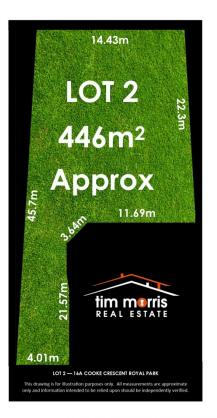

## 16a Cooke Crescent Royal Park SA

Anthony Fonovic and Tim Morris Real Estate are excited to present this 446m2 (approx) allotment boasting a 15.5m (approx) width which is perfect for a wide range of double garage new home designs to suit almost any family (STCC) in this sort after suburb of Royal Park.