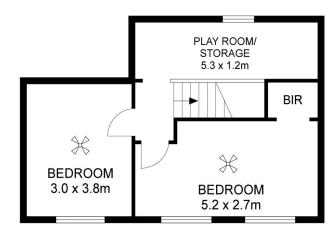

Price : \$ 270,000 Building Size : 126 sqm Land Size : 798 sqm

View: https://www.timmorris.com.au/6001832

Anthony Fonovic 08 7225 2525

Tim Morris 08 7225 2525

**UPPER LEVEL** 