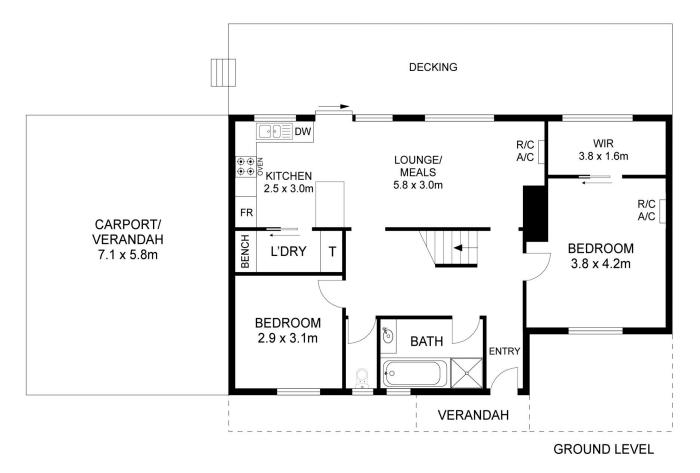

Situated on 798sqm (approx) this fully renovated and beautifully presented home offers loads of comfort for the entire family and energy efficiency savings with the 10 panel solar system.

Showcasing a contemporary open plan kitchen, dining and family area with quality appliances and dishwasher is effortlessly suited to enjoy downtime or entertaining in

Price : \$ 270,000 Building Size : 126 sqm Land Size : 798 sqm

View: https://www.timmorris.com.au/6001832

Anthony Fonovic 08 7225 2525

Tim Morris 08 7225 2525

**UPPER LEVEL** 