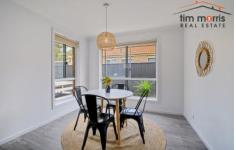

Down to the rear of the home you'll find a great open plan kitchen, dining and living area. The kitchen overlooking the

Price : \$ 265,000 Building Size : 119 sqm Land Size : 290 sqm

View: https://www.timmorris.com.au/6001840