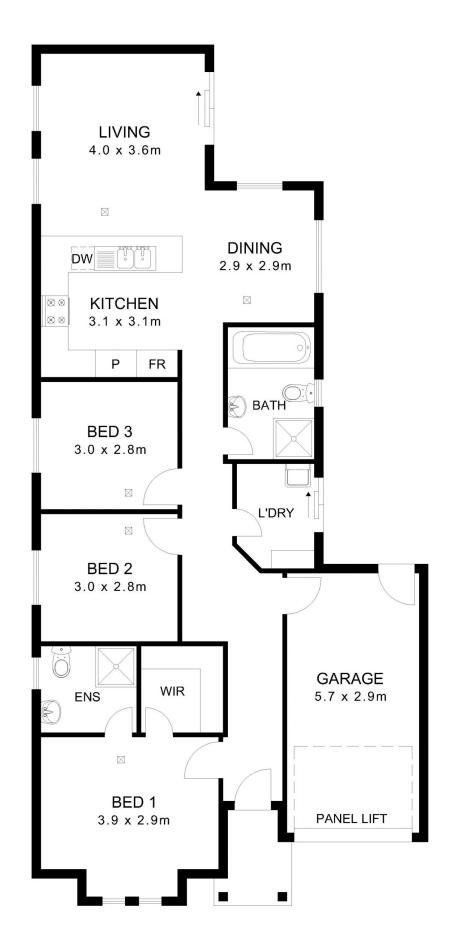

This fresh, crisp and clean home offers a modern design with the 3 bedrooms situated at the front of the home, the master suite boasting an ensuite and walk-in-robe for a private retreat away from the rest of the home and bedrooms 2 and 3 have simple access to the main bathroom just across the hall.

Down to the rear of the home you'll find a great open plan kitchen, dining and living area. The kitchen overlooking the

Price : \$ 265,000 Building Size : 119 sqm Land Size : 290 sqm

View: https://www.timmorris.com.au/6001840