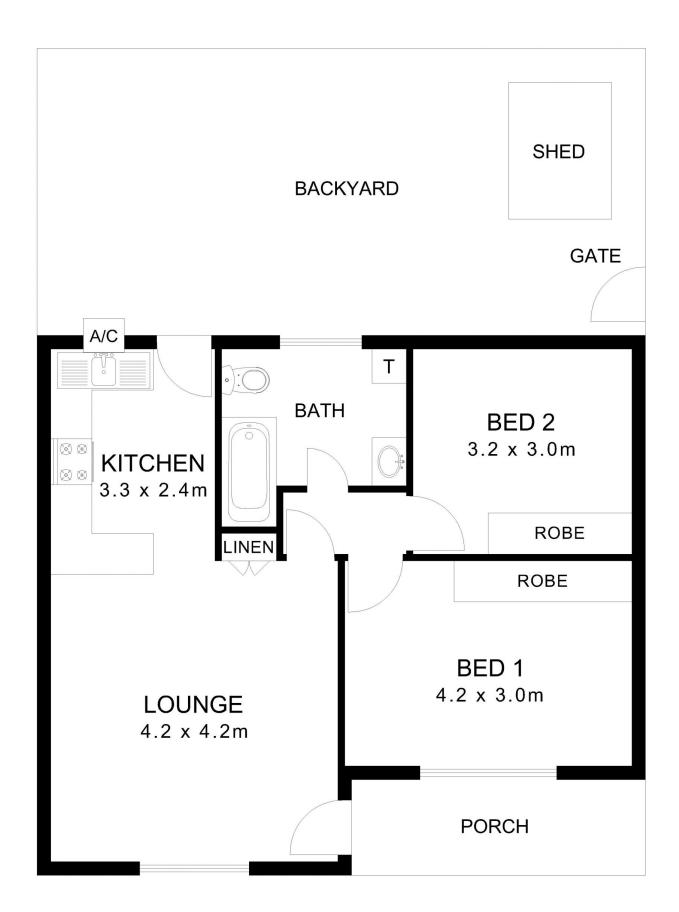

This home also offers 2 generous size bedrooms with large built-in-robes and is serviced by the centrally located bathroom/laundry. Cleaning is made easy with the polished timber floors to the living area and bedrooms.

**Price** : \$ 185,000 **Land Size** : 122 sqm

View: https://www.timmorris.com.au/6001842

Anthony Fonovic 08 7225 2525

Tim Morris 08 7225 2525