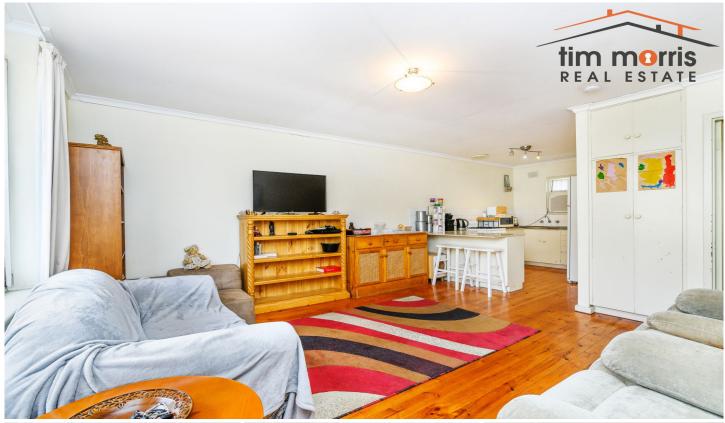

Enjoy casual family living with the generous size open plan kitchen, dining and lounge. The highly functional kitchen offers gas cooking, ample bench space and cupboard storage as well as a breakfast bar for casual dining.

This home also offers 2 generous size bedrooms with large built-in-robes and is serviced by the centrally located bathroom/laundry. Cleaning is made easy with the polished timber floors to the living area and bedrooms.