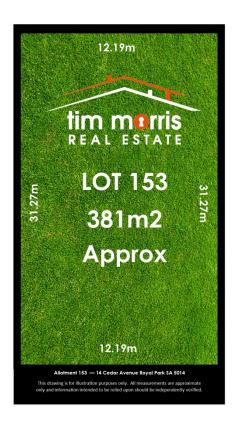

This 381m2 (approx) allotment boasts a 12 metre plus frontage and perfect to build a wide range of double garage home designs to suit almost any family (STCC). Alternatively, you can renovate the 2 bedroom timber framed home and potentially even extend (STCC).

This location is perfectly positioned 12km from the city and only 4km from the beach. Conveniently access all the local amenities including Drakes Foodland just a stone-throw

Land Size: 381 sqm

View: https://www.timmorris.com.au/6001846