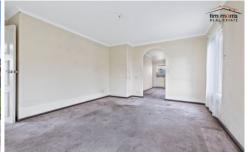

- \* Open plan kitchen, lounge & dining
- \* Gas cooking
- \* Reverse cycle split system air-conditioning
- \* Separate Laundry

**Price** : \$ 217,500 Building Size: 80 sqm **Land Size** : 142 sqm

View : https://www.timmorris.com.au/6001902