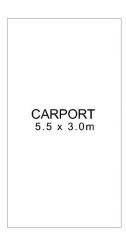

## 1/ 2A CEDAR AVENUE ROYAL PARK

| AREA          | SQ.M.   |
|---------------|---------|
| LIVING:       | 65.39m² |
| CARPORT:      | 16.50m² |
| SHED:         | 3.30m²  |
| PORCH:        | 3.48m²  |
| TOTAL APPROX: | 88.67m² |