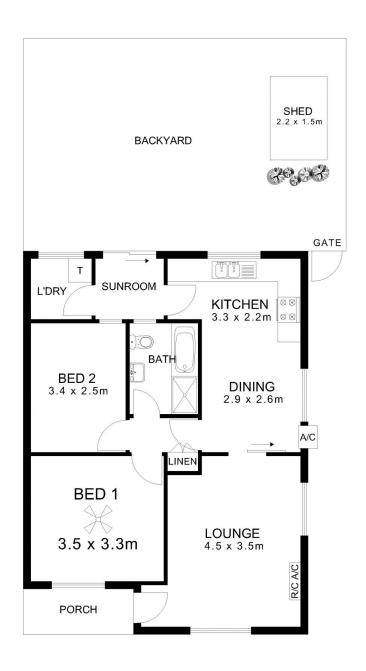

## 1/ 2A CEDAR AVENUE ROYAL PARK

| AREA          | SQ.M.   |
|---------------|---------|
| LIVING:       | 65.39m² |
| CARPORT:      | 16.50m² |
| SHED:         | 3.30m²  |
| PORCH:        | 3.48m²  |
| TOTAL APPROX: | 88.67m² |