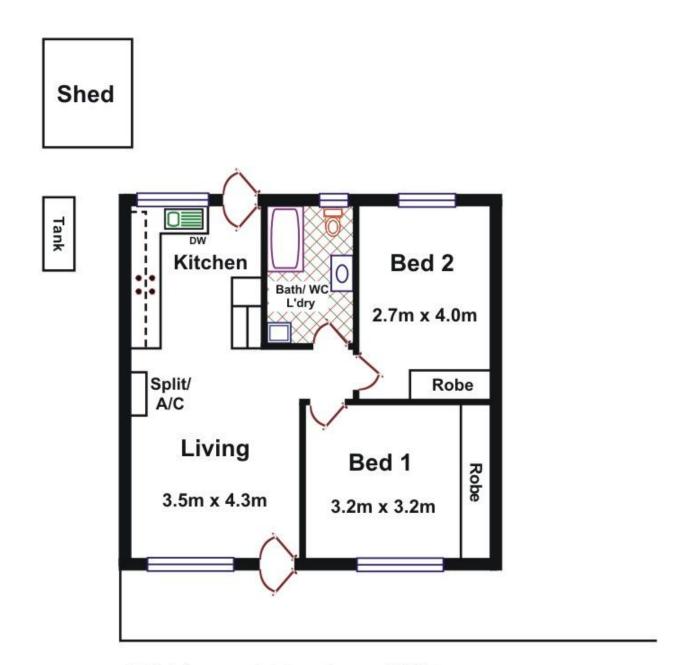

## 5/5 Almond Grove Brighton SA

Situated at the rear of a small group of 5 well-maintained single storey strata units, this goldmine is waiting for you!

Offering spacious open-plan living and dining with recently renovated kitchen containing ample cabinetry, stainless steel dishwasher, electric cooktop and oven. The good-sized bedrooms both include built-in-robes and the central reverse cycle split system air-conditioning provides all year-round comfort.

**Price** : \$ 335,000 **Land Size** : 86 sqm

View: https://www.timmorris.com.au/6001903

Anthony Fonovic 08 7225 2525

Tim Morris 08 7225 2525

Total Approx Living Area - 55.05 sqm 1 Carport Allocated

<u>Please Note:</u> Every care has been taken to verify the correctness of the areas and details used in this leaflet. No warranty or representation is given or made as to the correctness of the information supplied and neither the owners, illustrator nor the Agent accept responsibility for errors or omissions. The sketch is for illustration purposes only and intending purchasers should satisfy themselves independently regarding sizes, layout and location of the property. Please check with local council that all structures are approved by council.