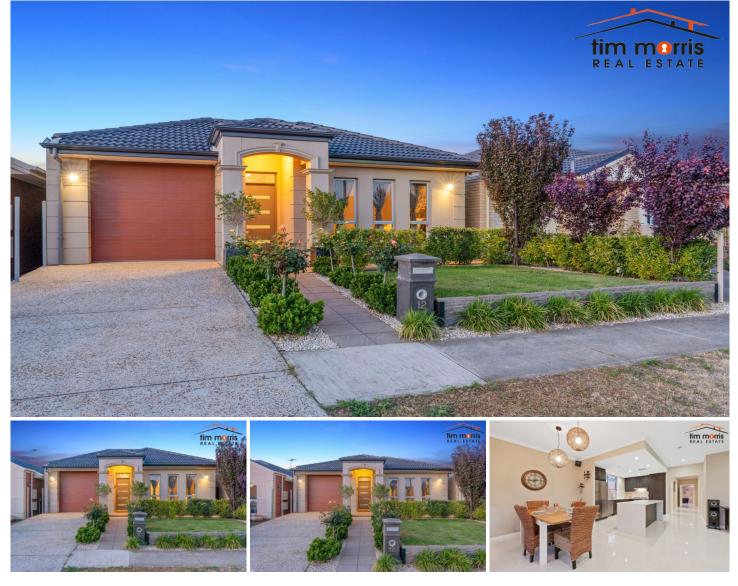

## 12 Crighton Avenue Royal Park SA

Upon entering this stunning home though the entrance-hall with a drop ceiling, you'll instantly admire the superior layout offering all the luxurious comforts.

The stunning generous size open plan kitchen, dining & living area features a well-appointed chef's kitchen with large central island bench, stainless steel appliances and gas cooktop with wok burner. The stylish second living area features a drop ceiling & access through the glass sliding door to the 2nd courtyard.

Be the envy of family & friends with the enormous fully enclosable under main roof alfresco with timber deck, quality shade-view blinds, flame heater & ceiling fans accessed from the main living area & overlooking the low maintenance back yard featuring ornamental trees &