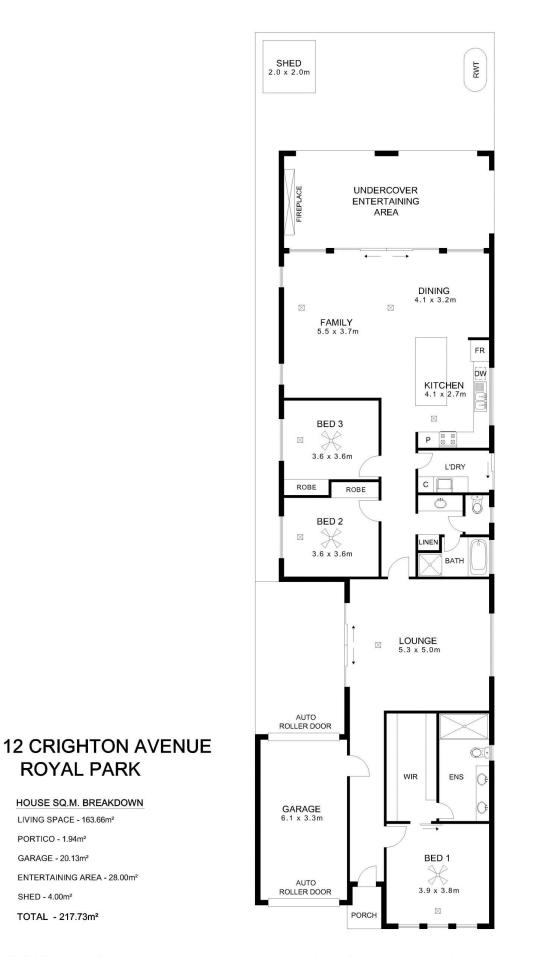

| 3 |
|---|
| 2 |

| Price         | : \$ 571,000                           |
|---------------|----------------------------------------|
| Building Size | : 217 sqm                              |
| Land Size     | : 400 sqm                              |
| View          | : https://www.timmorris.com.au/6001909 |