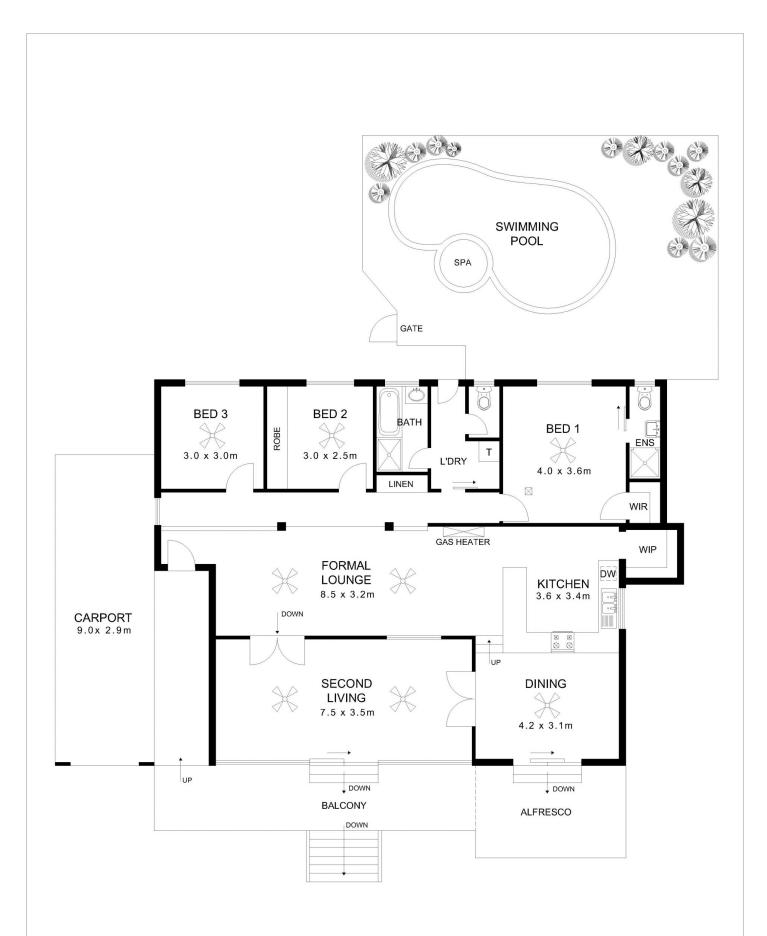

## 76 Capella Drive Hallett Cove SA

Anthony Fonovic of Tim Morris Real Estate is excited to present this superb 3 bedroom home offering resort style living & stunning sea vistas.

Bright, spacious & modern, this gorgeous three-bedroom home situated on a large 620sqm (approx) of land is a haven for families & investors alike. The floorplan is flexible & functional with multiple living spaces & a functional well-equipped kitchen with a host of quality appliances & plenty of storage.

As soon as you enter the home you'll be delighted with the spacious light filled modern & open plan stylish kitchen with walk-in-pantry, dining & living area taking full advantage of the panoramic sea vista & overlooking a 2nd separate living area that has the flexibility to be used as a home