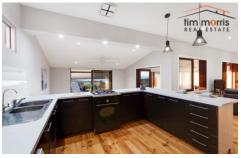

As soon as you enter the home you'll be delighted with the spacious light filled modern & open plan stylish kitchen with walk-in-pantry, dining & living area taking full advantage of the panoramic sea vista & overlooking a 2nd separate living area that has the flexibility to be used as a home