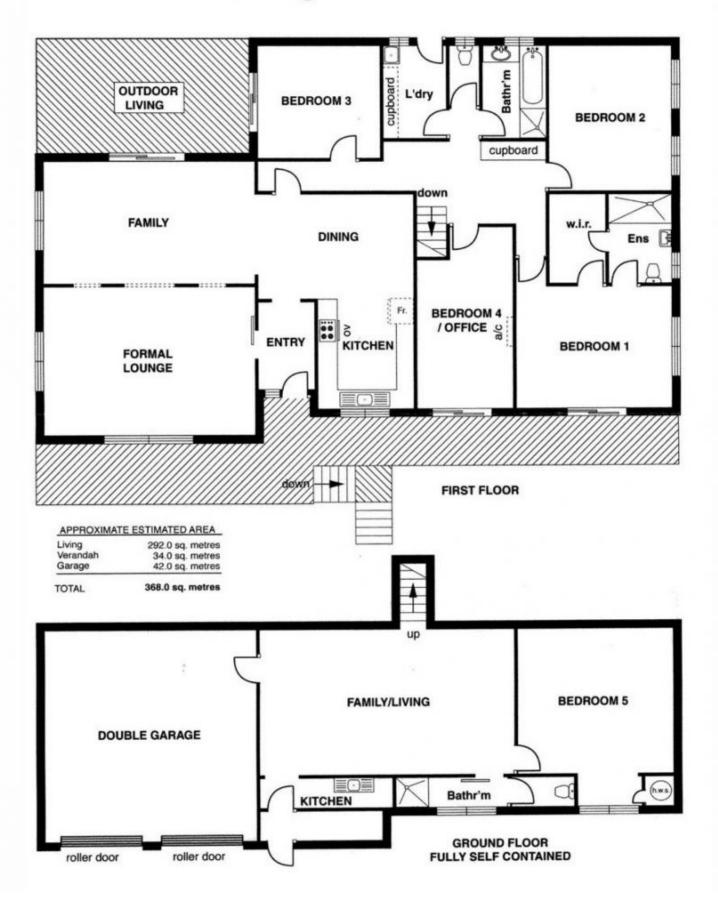

## tim morris REAL ESTATE

**12 Wright Place Clare SA** 

A huge opportunity for purchasers looking for a large home, private, convenient with potential for air BnB income... Nestled in a beautifully private culdesac, is no. 9 Wright Place Country house. An imposing two story home, set neatly into the hill face with vehicle access from both levels. Built in 1981, this 5 bedroom, 3 bathroom home is now offered way below its original list price and must be sold. That represents enormous opportunity for someone who knows property and can create a home while adding value.

| 5 🎴 | 3 | 9 😭 |
|-----|---|-----|
|-----|---|-----|

| Price                | : \$ 405,000                           |
|----------------------|----------------------------------------|
| <b>Building Size</b> | : 240 sqm                              |
| Land Size            | : 2330 sqm                             |
| View                 | : https://www.timmorris.com.au/6001915 |