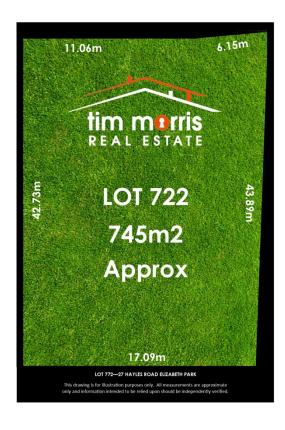

## 27 Hayles Road Elizabeth Park SA

Anthony Fonovic and Tim Morris Real Estate is pleased to present this fantastic land opportunity offering multiple options to develop or subdivide (STCC).

This 745m2 (approx) allotment boasts a 17 metre frontage and is perfect for a wide range of double garage dwelling designs (STCC) to suite almost every builder or developer.