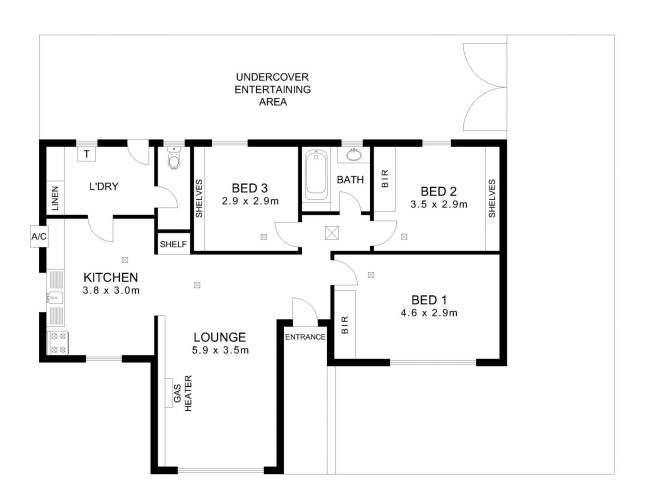

Situated on 840sqm (approx) of land with a north facing 17.36 metre (approx) frontage, your options and opportunities are endless (STCC).

This circa 1956 timber framed weatherboard home will appeal to those looking for that traditional family home on a large block. While the home is in good condition, it also provides the opportunity to update and upgrade at a time that suits you. Alternatively, demolish the house and build your dream home (STCC) on the entire 840sqm (approx) allotment or create more opportunities and subdivide

**Price** : \$ 495,000 Building Size: 91 sqm **Land Size** : 840 sqm

View : https://www.timmorris.com.au/6001921

**Anthony Fonovic** 08 7225 2525

Jane Willson 08 7225 2525