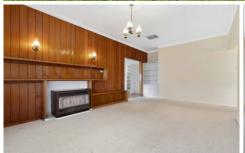

Situated on 840sqm (approx) of land with a north facing 17.36 metre (approx) frontage, your options and opportunities are endless (STCC).

This circa 1956 timber framed weatherboard home will appeal to those looking for that traditional family home on a large block. While the home is in good condition, it also provides the opportunity to update and upgrade at a time that suits you. Alternatively, demolish the house and build your dream home (STCC) on the entire 840sqm (approx) allotment or create more opportunities and subdivide