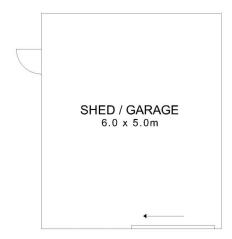

Situated on 840sqm (approx) of land with a north facing 17.36 metre (approx) frontage, your options and opportunities are endless (STCC).

This circa 1956 timber framed weatherboard home will appeal to those looking for that traditional family home on a large block. While the home is in good condition, it also provides the opportunity to update and upgrade at a time that suits you. Alternatively, demolish the house and build your dream home (STCC) on the entire 840sqm (approx) allotment or create more opportunities and subdivide

**Price** : \$ 495,000 Building Size: 91 sqm **Land Size** : 840 sqm

View : https://www.timmorris.com.au/6001921

**Anthony Fonovic** 08 7225 2525

Jane Willson 08 7225 2525