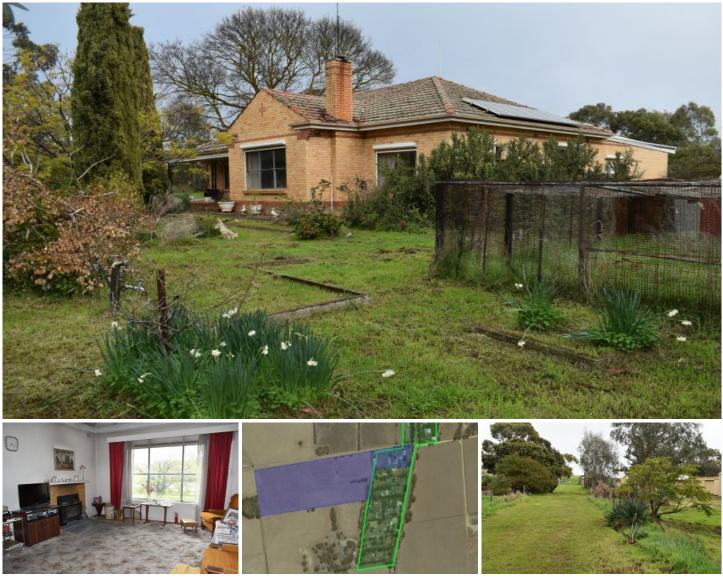

## tim morris

473 Rosedale Road Rosedale SA

A vision, coupled with time and energy sets the scene for this beautifully located lifestyle block, boasting magnificent views and rural living, just 15 minutes to Gawler and 10 mins to the Sturt Highway.

Set in the very closed community of Rosedale (population 337) is this multi zoned property of 17 acres. With bitumen access from Rosedale Rd and an elevated northern landscape overlooking Turretfield and rolling hills; 473 Rosedale road is a lifestyle investors dream.

An exciting attraction to this property is the dual zoning of township living and primary production, potentially (STCC) presenting opportunity for subdivision.

In need of repair and restoration, the home is a rambling