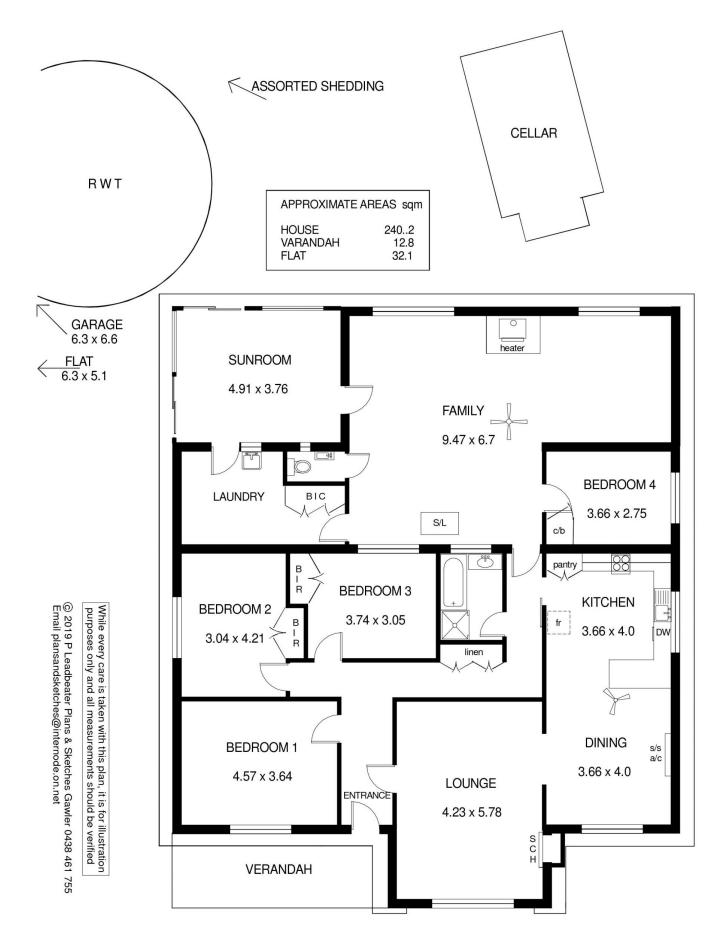

An exciting attraction to this property is the dual zoning of township living and primary production, potentially (STCC) presenting opportunity for subdivision.

In need of repair and restoration, the home is a rambling