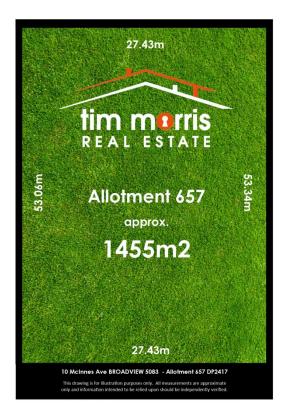

## **10 McInnes Avenue Broadview SA**

Jane Willson from Tim Morris Real Estate is excited to present this rare development opportunity (STCC) in the popular and prestige location of Broadview offering 1,455sqm (approx) of prime land on a single title .

Allotment Width: 27.43m Approx Allotment Depth 53m Approx Aspect: South Council: Prospect Council Council Zoning Residential / Policy Area RA350

This property is on offer with all offers and purchase conditions presented through 'Real Estate Sales Online' (RESO), a simple and convenient online offer platform. All offer submissions will remain confidential.