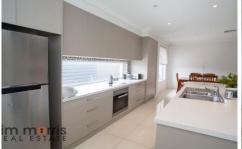

## 2 Fairford Terrace Semaphore Park SA

- 1, Large master bedroom with WIR and en suite
- 2, Open plan kitchen with breakfast bar
- 3, Huge lounge/ dining area
- 4, Formal lounge room that could become a 4th bedroom
- 5, Massive windows for natural light
- 6, Sliding doors leading to the courtyard
- 7, Private paved courtyard
- 8, Bedroom 2 & 3 with BIR
- 9, Large master bathroom with separate shower and bath
- 10, 3 toilets 2 downs stairs 1 up
- 11, Revere cycle air conditioning
- 12, Stunning bathrooms
- 13, Walk to the beach
- 14, Tiled living areas
- 15, carpeted bedrooms
- 16, light and bright throughout