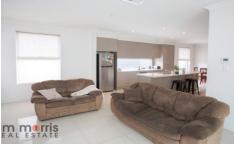

## 2 Fairford Terrace Semaphore Park SA

- 1, Large master bedroom with WIR and en suite
- 2, Open plan kitchen with breakfast bar
- 3, Huge lounge/ dining area
- 4, Formal lounge room that could become a 4th bedroom
- 5, Massive windows for natural light
- 6, Sliding doors leading to the courtyard
- 7, Private paved courtyard
- 8, Bedroom 2 & 3 with BIR
- 9, Large master bathroom with separate shower and bath
- 10, 3 toilets 2 downs stairs 1 up
- 11, Revere cycle air conditioning
- 12, Stunning bathrooms
- 13, Walk to the beach
- 14, Tiled living areas
- 15, carpeted bedrooms
- 16, light and bright throughout