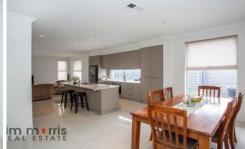

## 2 Fairford Terrace Semaphore Park SA

- 1, Large master bedroom with WIR and en suite
- 2, Open plan kitchen with breakfast bar
- 3, Huge lounge/ dining area
- 4, Formal lounge room that could become a 4th bedroom
- 5, Massive windows for natural light
- 6, Sliding doors leading to the courtyard
- 7, Private paved courtyard
- 8, Bedroom 2 & 3 with BIR
- 9, Large master bathroom with separate shower and bath
- 10, 3 toilets 2 downs stairs 1 up
- 11, Revere cycle air conditioning
- 12, Stunning bathrooms
- 13, Walk to the beach
- 14, Tiled living areas
- 15, carpeted bedrooms
- 16, light and bright throughout