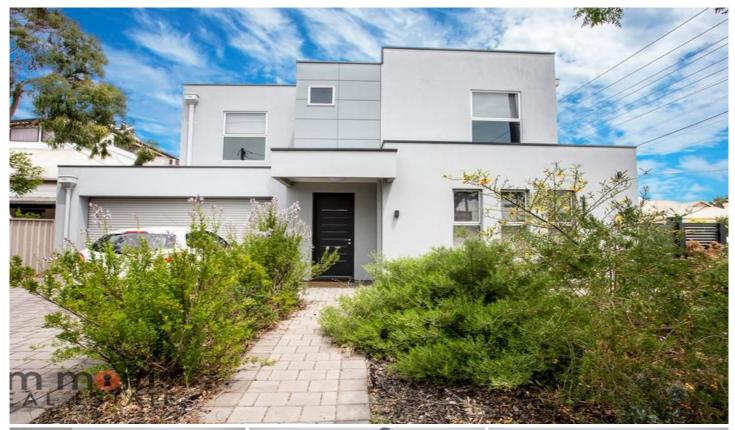

## 2 Fairford Terrace Semaphore Park SA

- 1, Large master bedroom with WIR and en suite
- 2, Open plan kitchen with breakfast bar
- 3, Huge lounge/ dining area
- 4, Formal lounge room that could become a 4th bedroom
- 5, Massive windows for natural light
- 6, Sliding doors leading to the courtyard
- 7, Private paved courtyard
- 8, Bedroom 2 & 3 with BIR
- 9, Large master bathroom with separate shower and bath
- 10, 3 toilets 2 downs stairs 1 up
- 11, Revere cycle air conditioning
- 12, Stunning bathrooms
- 13, Walk to the beach
- 14, Tiled living areas
- 15, carpeted bedrooms
- 16, light and bright throughout