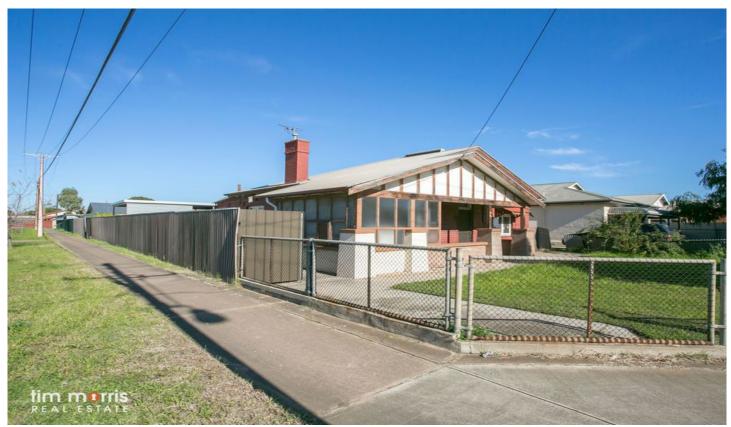

## 184 Grand Junction Road Pennington SA

Renovate or detonate
Block of 640 m2 Approx
43.58 deep
15.24 wide
Original home
Potential plus
Building in need of some work
Totally original
Large garage
Potential subdivision STCC

The sale is subject to probate being granted.

Land Size : 640 sqm

View: https://www.timmorris.com.au/6001955

Tim Morris 08 7225 2525

<u>Please Note</u>: Every care has been taken to verify the correctness of the areas and details used in this leaflet. No warranty or representation is given or made as to the correctness of the information supplied and neither the owners, illustrator nor the Agent accept responsibility for errors or omissions. The sketch is for illustration purposes only and intending purchasers should satisfy themselves independently regarding sizes, layout and location of the property. Please check with local council that all structures are approved by council.