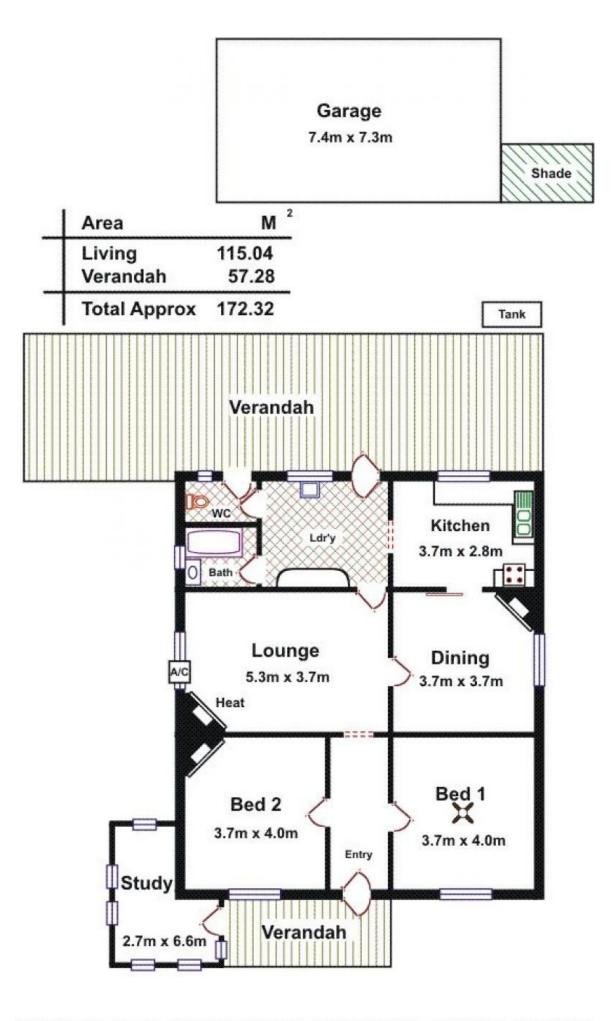

## 184 Grand Junction Road Pennington SA

Renovate or detonate
Block of 640 m2 Approx
43.58 deep
15.24 wide
Original home
Potential plus
Building in need of some work
Totally original
Large garage
Potential subdivision STCC

The sale is subject to probate being granted.

Land Size : 640 sqm

View: https://www.timmorris.com.au/6001955

Tim Morris 08 7225 2525

<u>Please Note</u>: Every care has been taken to verify the correctness of the areas and details used in this leaflet. No warranty or representation is given or made as to the correctness of the information supplied and neither the owners, illustrator nor the Agent accept responsibility for errors or omissions. The sketch is for illustration purposes only and intending purchasers should satisfy themselves independently regarding sizes, layout and location of the property. Please check with local council that all structures are approved by council.