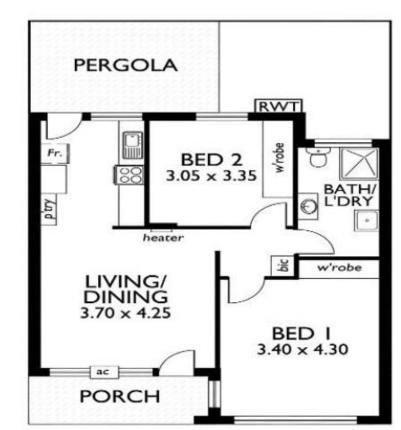

## 2/7 Marleston Avenue Ashford SA

This single story unit in a small well maintained group offers lots of room to move while sitting on the fringe of the city and close to everything you need.

Massive master bedroom with BIR
Great sized second bedroom
Open plan lounge and dining
Updated kitchen
New bench tops
Ample cupboard space
Modern tiled splash backs
Gas oven and cook top
Gas heating
Wall unit air conditioning
Polished timber flooring
Big bathroom with large shower alcove

Price: \$ 269,000

View: https://www.timmorris.com.au/6001957

Tim Morris 08 7225 2525

Erika Munt 08 7225 2525

This drawing is for illustration purposes only. All measurements are approximate only and information intended to be relied upon should be independently verified.