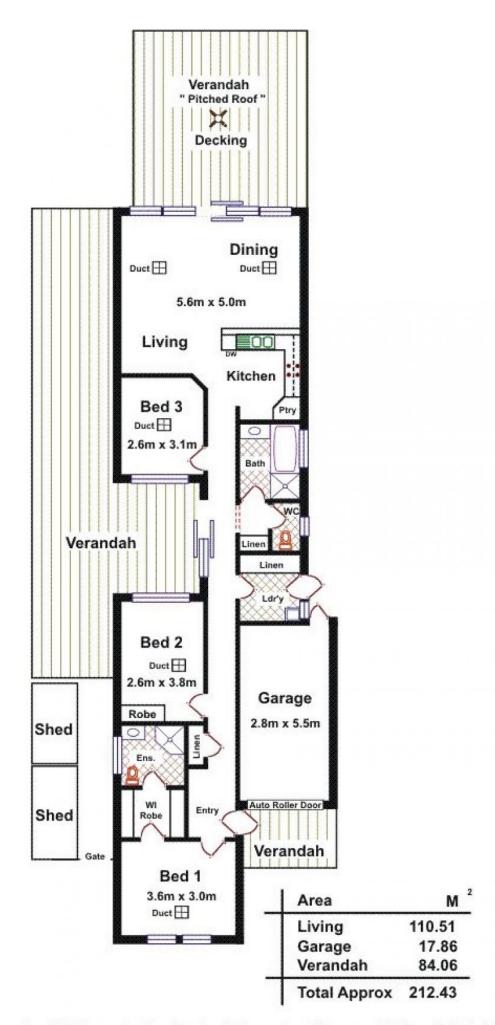

## tim morris

28A Kalina Avenue Para Vista SA

When you enter the foyer of this delightful home you are instantly impressed! The master bedroom is located at the front of the home offering ensuite and walk through robe, down the hall is bedroom 2 which also has a BIR and bedroom 3 both adjacent to the main bathroom. Located at the rear of the property is the open plan kitchen and living areas, the kitchen is fitted with gas cooking, dishwasher, large pantry, breakfast bar and plenty of cupboard space. The open plan lounge dining area leads to the outstanding pitched roof pergola and large decking surrounded by mature shrubs and fitted with a ceiling fan perfect for all year round entertaining. Electric roller shutters all round Ducted revere cycle air conditioning 3 🖳 2 🚰 1 🚘

Tim Morris 08 7225 2525

View : https://www.timmorris.com.au/6001958

Big launder with side access 1.5 KW solar system

<u>Please Note:</u> Every care has been taken to verify the correctness of the areas and details used in this leaflet. No warranty or representation is given or made as to the correctness of the information supplied and neither the owners, illustrator nor the Agent accept responsibility for errors or omissions. The sketch is for illustration purposes only and intending purchasers should satisfy themselves independently regarding sizes, layout and location of the property. Please check with local council that all structures are approved by council.