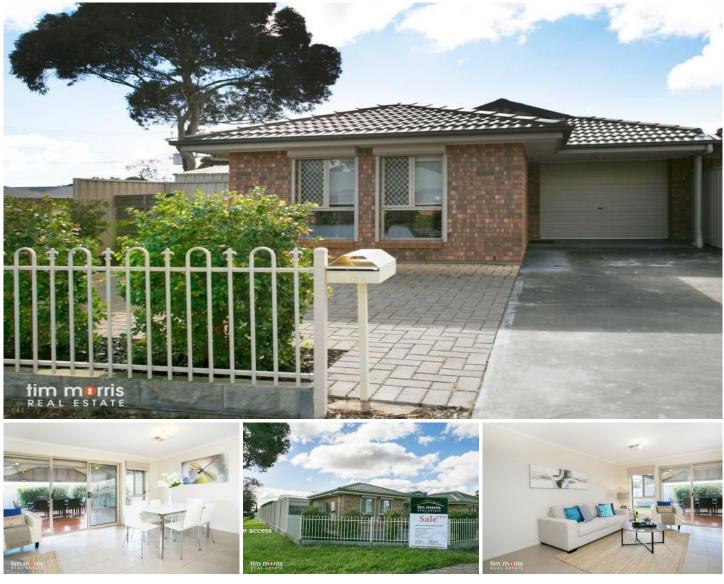

## tim morris

28A Kalina Avenue Para Vista SA

When you enter the foyer of this delightful home you are instantly impressed! The master bedroom is located at the front of the home offering ensuite and walk through robe, down the hall is bedroom 2 which also has a BIR and bedroom 3 both adjacent to the main bathroom. Located at the rear of the property is the open plan kitchen and living areas, the kitchen is fitted with gas cooking, dishwasher, large pantry, breakfast bar and plenty of cupboard space. The open plan lounge dining area leads to the outstanding pitched roof pergola and large decking surrounded by mature shrubs and fitted with a ceiling fan perfect for all year round entertaining. Electric roller shutters all round Ducted revere cycle air conditioning 3 🖳 2 🚰 1 🚘

Tim Morris 08 7225 2525

View : https://www.timmorris.com.au/6001958

Big launder with side access 1.5 KW solar system

<u>Please Note:</u> Every care has been taken to verify the correctness of the areas and details used in this leaflet. No warranty or representation is given or made as to the correctness of the information supplied and neither the owners, illustrator nor the Agent accept responsibility for errors or omissions. The sketch is for illustration purposes only and intending purchasers should satisfy themselves independently regarding sizes, layout and location of the property. Please check with local council that all structures are approved by council.