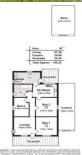

**Building Size**: 148 sqm **Land Size**: 381 sqm

View: https://www.timmorris.com.au/6001959

Tim Morris 08 7225 2525

|   | Area         | M <sup>2</sup> |
|---|--------------|----------------|
| - | Living       | 97.28          |
|   | Carport      | 26.60          |
|   | Verandah     | 24.36          |
|   | Total Approx | 148.24         |

<u>Please Note:</u> Every care has been taken to verify the correctness of the details in this plan. However, the plan is not a surveyed plan and the dimensions given are estimates only. No warranty or representation is given as to the correctness of the information provided and neither the owners nor the Agents can accept responsibility for any errors or omissions.