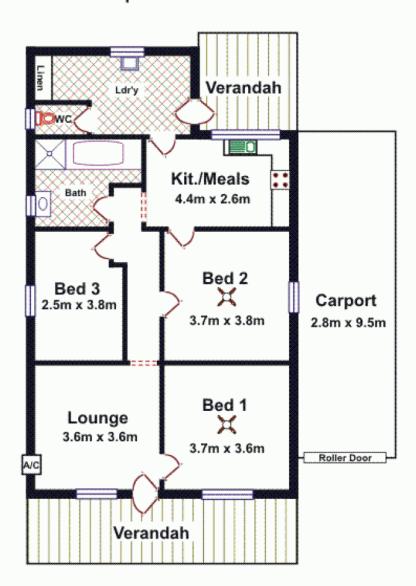

Lounge room with wall unit air conditioner Bedrooms 2 &3 bedroom with ceiling fan Eat in kitchen and electric cooking Large bathroom with separate bath and shower Massive Laundry and separate toilet Carpeted living and bedrooms Roller door with parking for 2 vehicles Shed with roller door for more parking

**Building Size**: 148 sqm **Land Size**: 381 sqm

View: https://www.timmorris.com.au/6001959

Tim Morris 08 7225 2525

|   | Area         | M <sup>2</sup> |
|---|--------------|----------------|
| - | Living       | 97.28          |
|   | Carport      | 26.60          |
|   | Verandah     | 24.36          |
|   | Total Approx | 148.24         |