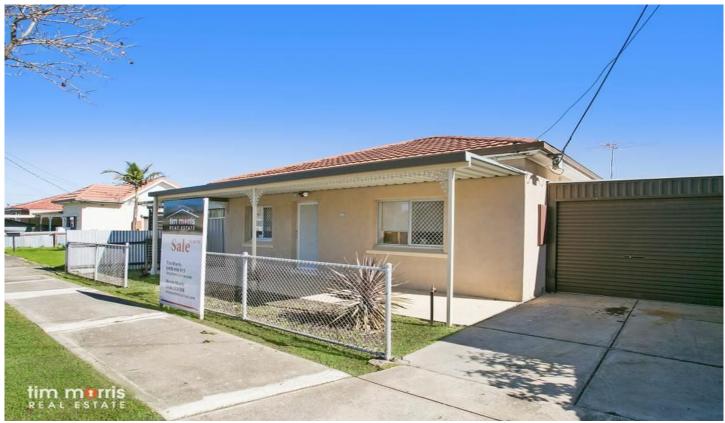

## 64 Maple Avenue Royal Park SA

ALL OFFERS PRESENTED AS OWNER WANTS IT SOLD !!!

Great sized allotment of approximately 381m2 and ready for to renovate to your liking or start all over with a new build as many are doing in this popular suburb of Royal Park.

Lounge room with wall unit air conditioner Bedrooms 2 &3 bedroom with ceiling fan Eat in kitchen and electric cooking Large bathroom with separate bath and shower Massive Laundry and separate toilet Carpeted living and bedrooms Roller door with parking for 2 vehicles Shed with roller door for more parking

**Building Size**: 148 sqm **Land Size**: 381 sqm

View: https://www.timmorris.com.au/6001959

Tim Morris 08 7225 2525

|   | Area         | M <sup>2</sup> |
|---|--------------|----------------|
| - | Living       | 97.28          |
|   | Carport      | 26.60          |
|   | Verandah     | 24.36          |
|   | Total Approx | 148.24         |