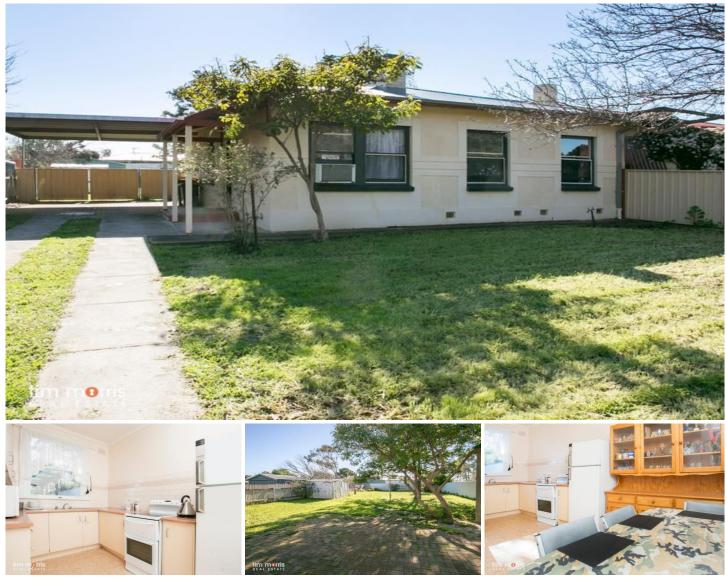

## 18 Whiteparish Road Elizabeth North SA

This property has been re roofed and sits on a large allotment of approximately 703 ms.

3 Bedroom 1 Bathroom Corner kitchen Separate Dining Separate bathroom and toilet Double car port

Currently tenanted on a periodical lease @  $225.00\ per week$ 

Land Size : 703 sqm View : https://www.timmorris.com.au/6001960

| Area         | M <sup>2</sup> |
|--------------|----------------|
| Living       | 84.66          |
| Carport      | 41.21          |
| Porch        | 9.15           |
| Total Approx | 135.02         |