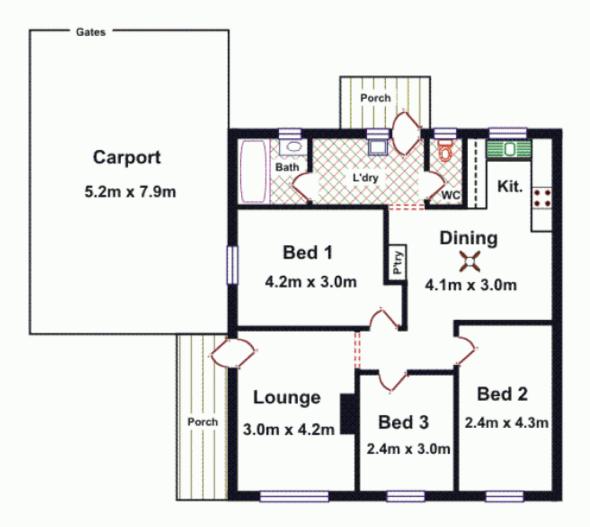

## 18 Whiteparish Road Elizabeth North SA

This property has been re roofed and sits on a large allotment of approximately 703 ms.

3 Bedroom 1 Bathroom Corner kitchen Separate Dining Separate bathroom and toilet Double car port

Currently tenanted on a periodical lease @  $225.00\ per week$ 

Land Size : 703 sqm View : https://www.timmorris.com.au/6001960

| Area         | M <sup>2</sup> |
|--------------|----------------|
| Living       | 84.66          |
| Carport      | 41.21          |
| Porch        | 9.15           |
| Total Approx | 135.02         |