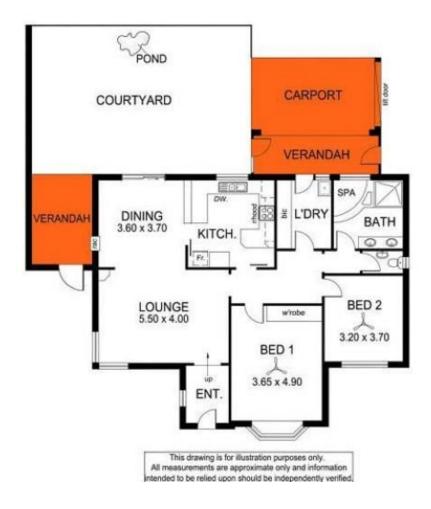

\* Generous living room adorned with classic features

\* Dining room extending off the living room conveniently set adjacent the kitchen

\* Two bedrooms, king-size master bedroom with window seat

\* Rich timber flooring, gorgeous period features, high patterned ceilings