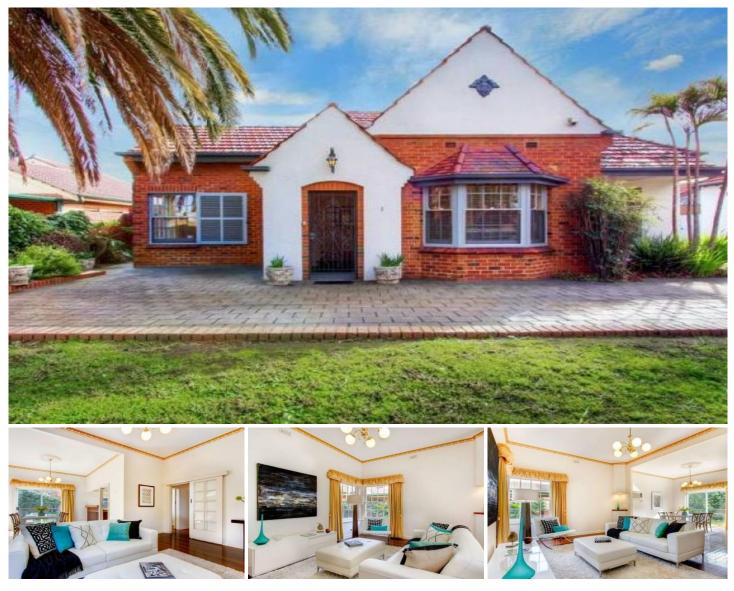

## tim morris REAL ESTATE

1/175-177 Anzac Highway Kurralta Park SA

Perfectly placed between the City and the Bay, this gracious and spacious character home has inherited its classic good looks from a rich 1930s heritage.

With no common walls the interior feels house-like in both styling and proportions. A fabulous and affordable alternative for semi or townhouse buyers. Enjoy the convenience of local shops and CBD bus transport.

\* Generous living room adorned with classic features

\* Dining room extending off the living room conveniently set adjacent the kitchen

\* Two bedrooms, king-size master bedroom with window seat

\* Rich timber flooring, gorgeous period features, high patterned ceilings

\* Suited to small families, discerning downsizers or astute

View : https://www.timmorris.com.au/6001961

Tim Morris 08 7225 2525