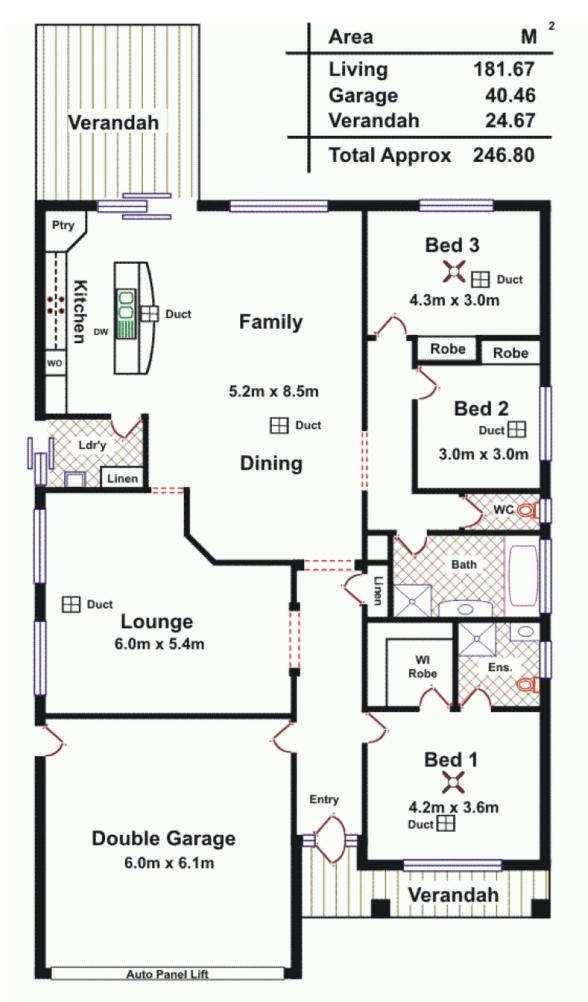

## 26 Bowman Street Walkley Heights SA

Welcome to 26 Bowman Street Walkley Heights, this home sits on a 450 square meter allotment approx, located in a quiet residential street. Built in 2003 this beautifully designed home offers spacious modern living.

The rear of the house is the hub of this home stunning bright open plan living looking out at the spacious garden and entertaining area. The central kitchen has loads of cupboard and bench space. Double draw dishwasher, gas cook top, electric oven and double sink with built in water filter. While overlooking the living and dining areas.

Main bedroom has a large double window which projects an abundance of natural light, plush carpet, roman blinds and celling fan gives the additional comfort for the master bedroom. Off to the side you have an en-suite and large walk in robe.

Bedroom 2 and 3 offer built in robes, serviced by family

View : https://www.timmorris.com.au/6001963

**Tim Morris** 08 7225 2525

<u>Please Note:</u> Every care has been taken to verify the correctness of the areas and details used in this leaflet. No warranty or representation is given or made as to the correctness of the information supplied and neither the owners, illustrator nor the Agent accept responsibility for errors or omissions. The sketch is for illustration purposes only and intending purchasers should satisfy themselves independently regarding sizes, layout and location of the property. Please check with local council that all structures are approved by council.