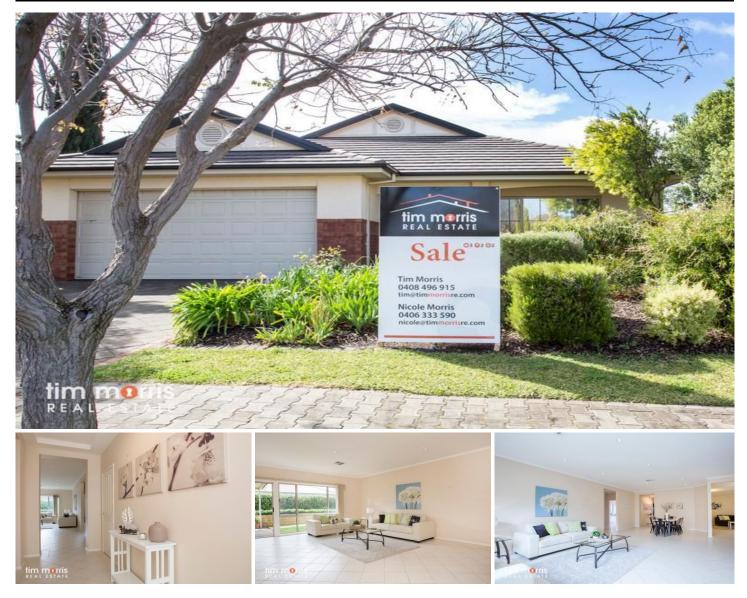

## 26 Bowman Street Walkley Heights SA

Welcome to 26 Bowman Street Walkley Heights, this home sits on a 450 square meter allotment approx, located in a quiet residential street. Built in 2003 this beautifully designed home offers spacious modern living.

The rear of the house is the hub of this home stunning bright open plan living looking out at the spacious garden and entertaining area. The central kitchen has loads of cupboard and bench space. Double draw dishwasher, gas cook top, electric oven and double sink with built in water filter. While overlooking the living and dining areas.

Main bedroom has a large double window which projects an abundance of natural light, plush carpet, roman blinds and celling fan gives the additional comfort for the master bedroom. Off to the side you have an en-suite and large walk in robe.

Bedroom 2 and 3 offer built in robes, serviced by family

View : https://www.timmorris.com.au/6001963

**Tim Morris** 08 7225 2525

<u>Please Note:</u> Every care has been taken to verify the correctness of the areas and details used in this leaflet. No warranty or representation is given or made as to the correctness of the information supplied and neither the owners, illustrator nor the Agent accept responsibility for errors or omissions. The sketch is for illustration purposes only and intending purchasers should satisfy themselves independently regarding sizes, layout and location of the property. Please check with local council that all structures are approved by council.