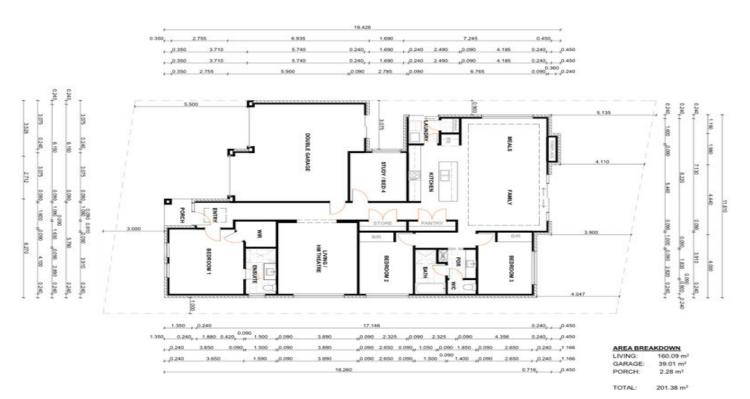

## 2A Gregory Street Christie Downs SA

Why not consider this 369m2 Torrens Titled block with a 13.6 metre frontage.

Nestled in a quiet street in Christie Downs, only 2.2kms to the pristine coastline at Christies Beach.

Walking distance to schools, the train station, child care, and shopping centres this block offers all the must haves for a convenient beach side lifestyle without the price tag. If you are an investor looking to build your portfolio, you just have to look at what developments have been built all through the suburbs of Christie downs and Christies Beach where the medium density policy allows for town house and row dwelling blocks at 150m2 with a minimum 6m frontage ,STCC ,so why not explore the possibilities that this block has to offer.

With water and sewer already connected the block is ready to go.

Land Size: 342 sqm

View: https://www.timmorris.com.au/6001966

Tim Morris 08 7225 2525