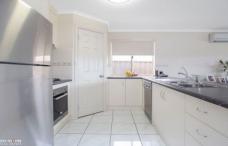

With huge open plan living area and a stunning spacious kitchen with dishwasher, pantry, stainless steel gas cook top and plenty of cupboard space.

With ducted reverse cycle through ought the home, plus ceiling fans in all bedrooms for comfort all year round.