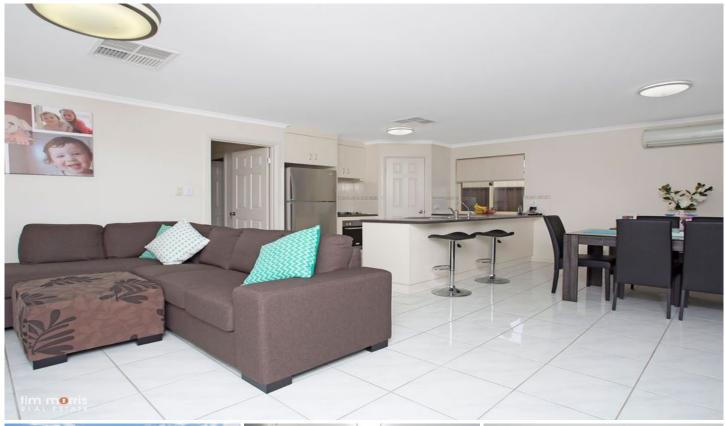

With huge open plan living area and a stunning spacious kitchen with dishwasher, pantry, stainless steel gas cook top and plenty of cupboard space.

With ducted reverse cycle through ought the home, plus ceiling fans in all bedrooms for comfort all year round.