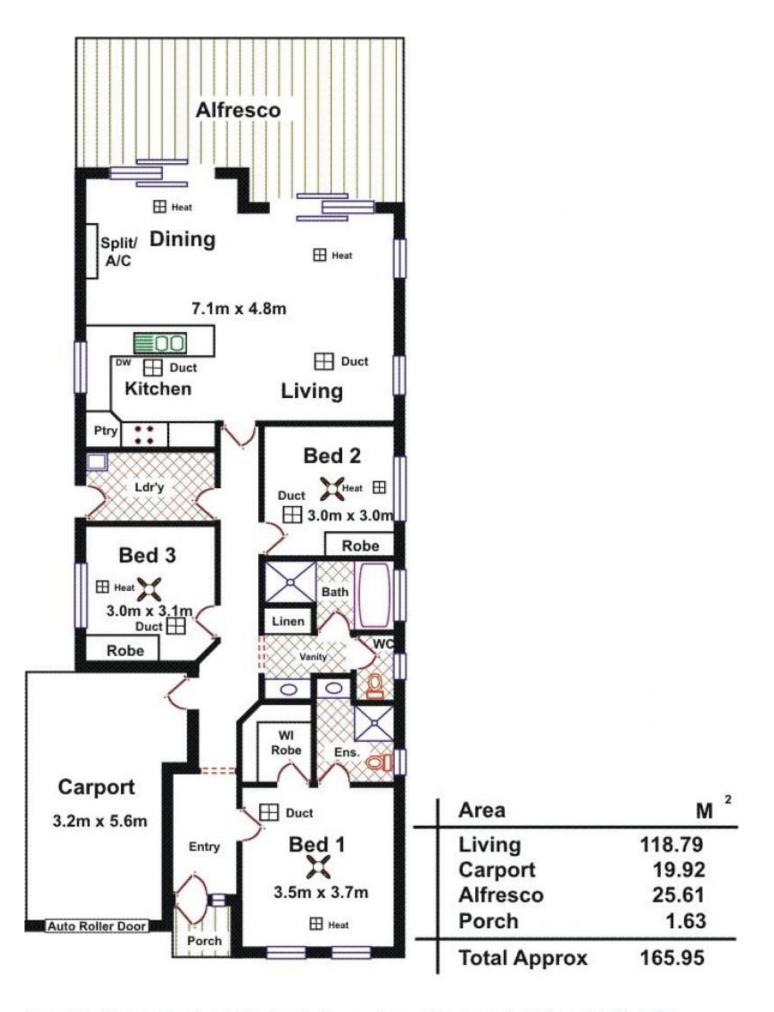

## 6A Pineridge Drive Blakeview SA

This immaculate 3 bedroom family home is the one you have been waiting for. Boasting three great size bedrooms, master with walk in robe and great size on suit and the second and third bedroom both with a large built in robes.

With huge open plan living area and a stunning spacious kitchen with dishwasher, pantry, stainless steel gas cook top and plenty of cupboard space.

With ducted reverse cycle through ought the home, plus ceiling fans in all bedrooms for comfort all year round.

Out the back you can entertain under the generous sized pergola with beautiful cafe blinds all looking over a beautiful established garden ready for you to enjoy time with family and friends.

View: https://www.timmorris.com.au/6001991