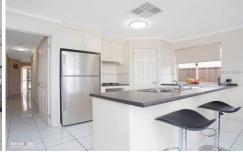

With huge open plan living area and a stunning spacious kitchen with dishwasher, pantry, stainless steel gas cook top and plenty of cupboard space.

With ducted reverse cycle through ought the home, plus ceiling fans in all bedrooms for comfort all year round.