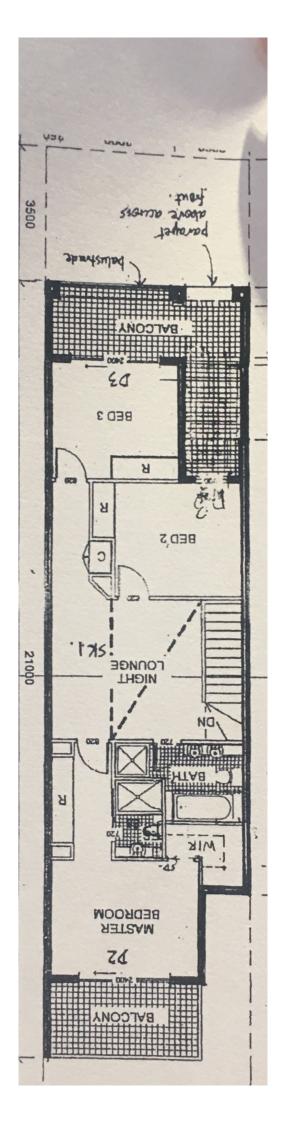

Located only 8km from the CBD in the new estate of Lightsview this well-appointed property boasts 2 spacious open plan living/dining area, timber floors, chic kitchen with Smeg appliances and LED undercover lighting,