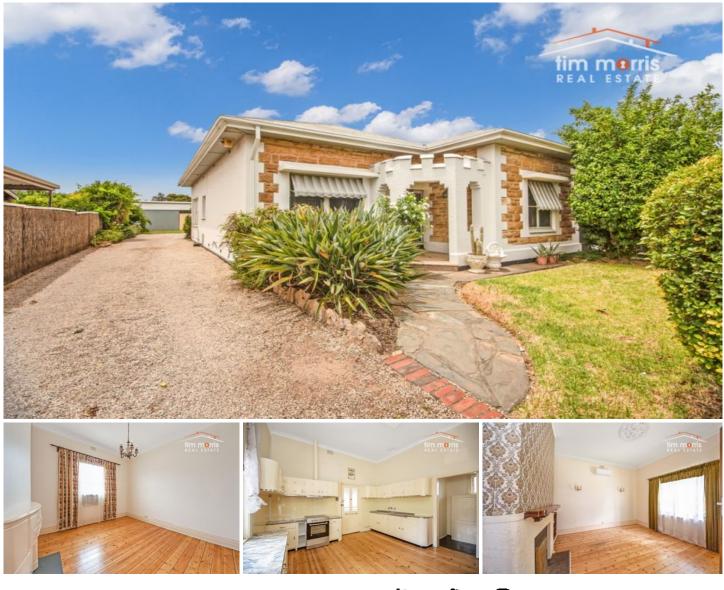

## 48 McDonnell Avenue West Hindmarsh SA

Features that make this home special; 4 good sized bedrooms Formal lounge with timber mantle Wide central passage Country style kitchen and meals Timeless bathroom and second W/C Light-filled second living Multiple shedding Low maintenance yard 2 x Air conditioners

Superbly located near to facilities. 300m to the River Torrens Linear Park, sporting facilities and playground. Easy walk to the Hindmarsh Stadium and Entertainment Centre precinct. Short drive to multiple shopping centres,