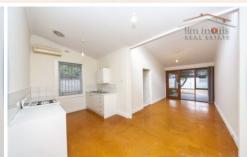

## 7 Wilpena Terrace Kilkenny SA

Property features include;

- 2 bedrooms, master with feature fireplace
- Separate lounge with split system air conditioner
- Open plan kitchen, family and meals area
- Neutral toned kitchen offers with gas cooktop + storage
- Bathroom with separate bath, shower & W/C
- Polished timber flooring
- Ornate archway in hallway
- Paved rear with verandah
- Garden shed & rainwater tank