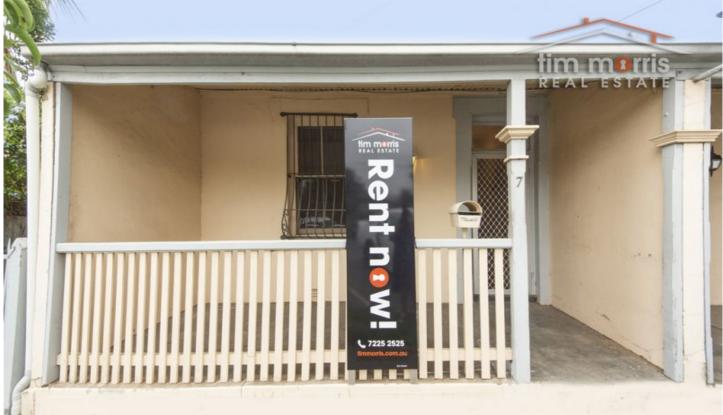

## 7 Wilpena Terrace Kilkenny SA

Property features include;

- 2 bedrooms, master with feature fireplace
- Separate lounge with split system air conditioner
- Open plan kitchen, family and meals area
- Neutral toned kitchen offers with gas cooktop + storage
- Bathroom with separate bath, shower & W/C
- Polished timber flooring
- Ornate archway in hallway
- Paved rear with verandah
- Garden shed & rainwater tank