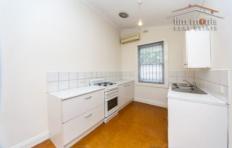

## 7 Wilpena Terrace Kilkenny SA

Property features include;

- 2 bedrooms, master with feature fireplace
- Separate lounge with split system air conditioner
- Open plan kitchen, family and meals area
- Neutral toned kitchen offers with gas cooktop + storage
- Bathroom with separate bath, shower & W/C
- Polished timber flooring
- Ornate archway in hallway
- Paved rear with verandah
- Garden shed & rainwater tank