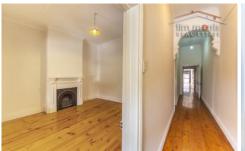

## 7 Wilpena Terrace Kilkenny SA

Property features include;

- 2 bedrooms, master with feature fireplace
- Separate lounge with split system air conditioner
- Open plan kitchen, family and meals area
- Neutral toned kitchen offers with gas cooktop + storage
- Bathroom with separate bath, shower & W/C
- Polished timber flooring
- Ornate archway in hallway
- Paved rear with verandah
- Garden shed & rainwater tank