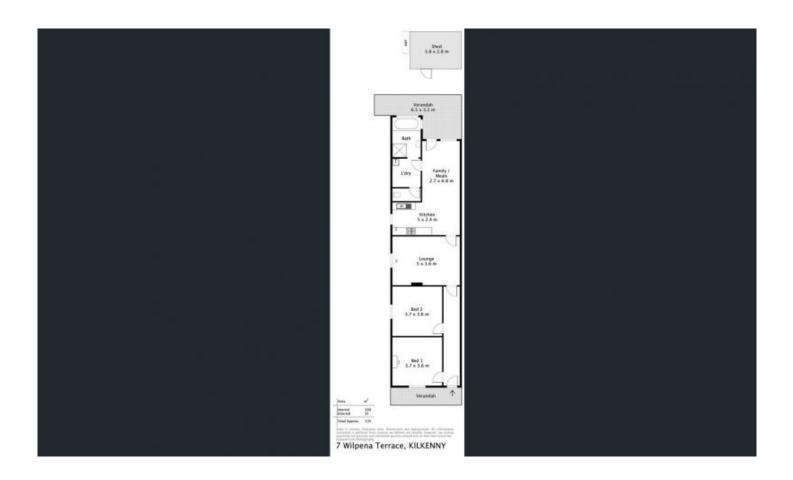

## 7 Wilpena Terrace Kilkenny SA

Property features include;

- 2 bedrooms, master with feature fireplace
- Separate lounge with split system air conditioner
- Open plan kitchen, family and meals area
- Neutral toned kitchen offers with gas cooktop + storage
- Bathroom with separate bath, shower & W/C
- Polished timber flooring
- Ornate archway in hallway
- Paved rear with verandah
- Garden shed & rainwater tank