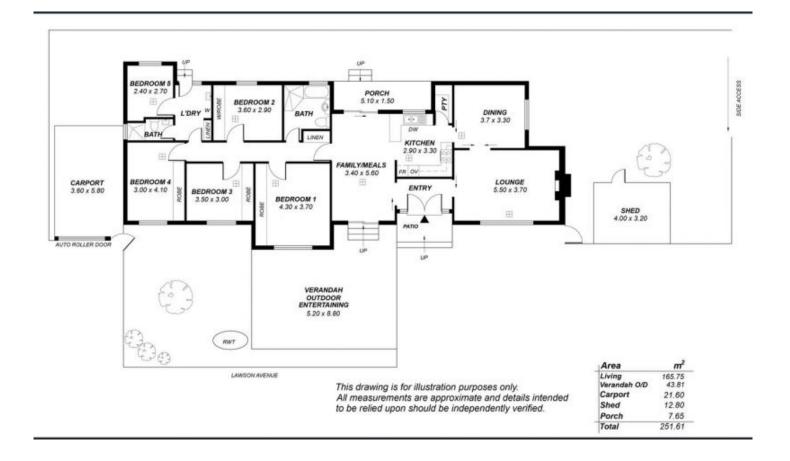

## 46 Blyth Street Clearview SA

Situated a mere 15 minutes from the Adelaide CBD, this immaculately presented & feature-packed solid-brick family home.

In addition to the generous accommodation afforded by five bedrooms (or 4 + Study) & spacious separate living areas, the home features selected updates throughout, whilst "big ticket" items including the kitchen & bathrooms have been updated. The internal décor is predominantly neutral which in addition to its overall condition & presentation, radiates a particularly liveable charm that potentially could be yours to enjoy.

A summary of key highlights includes:

? Separate formal lounge & dining rooms (set away from

**Building Size**: 215 sqm **Land Size**: 566 sqm

View: https://www.timmorris.com.au/6393629

Erika Munt 08 7225 2525