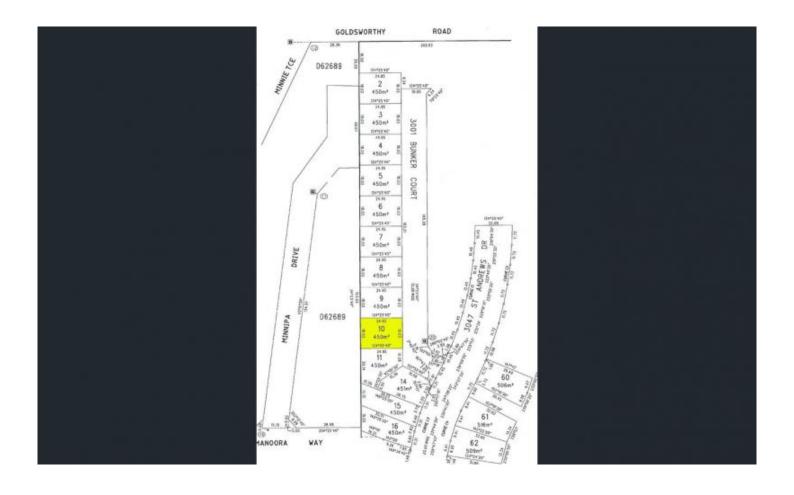

This 450sqm (approx.) allotment presenting with an 18m frontage is perfectly located in the beautiful town of Port Hughes nested between rugged coastlines, stunning beaches and a Greg Norman designed golf course where every day will feel like a holiday.

Port Hughes is one of SA's most idyllic destinations for a relaxed seaside lifestyle, with stunning beaches, Moonta Bay and the Yorke Peninsula coast on your doorstep.

 Price
 : \$ 70,000

 Land Size
 : 450 sqm