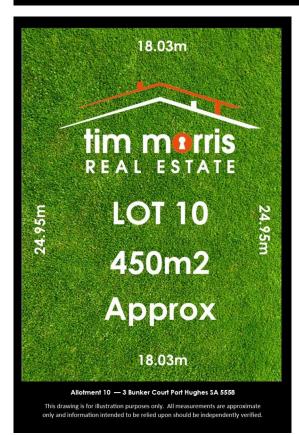

This 450sqm (approx.) allotment presenting with an 18m frontage is perfectly located in the beautiful town of Port Hughes nested between rugged coastlines, stunning beaches and a Greg Norman designed golf course where every day will feel like a holiday.

Port Hughes is one of SA's most idyllic destinations for a relaxed seaside lifestyle, with stunning beaches, Moonta Bay and the Yorke Peninsula coast on your doorstep.

 Price
 : \$ 70,000

 Land Size
 : 450 sqm