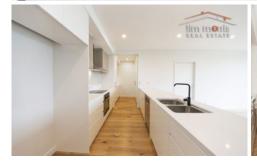

Bedrooms 2 and 3 with BIR, ceiling fan and split system airconditioning all with stunning views.

Large living area with separate balcony Chef's galley kitchen Butler's pantry Euro laundry Large fridge cavity Lots of storage space