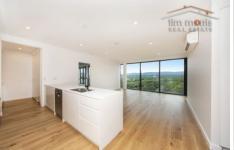

Bedrooms 2 and 3 with BIR, ceiling fan and split system airconditioning all with stunning views.

Large living area with separate balcony Chef's galley kitchen Butler's pantry Euro laundry Large fridge cavity Lots of storage space