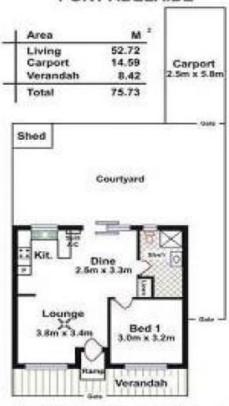

## 4/17 Leadenhall Street Port Adelaide SA

This is a fantastic opportunity to rent a neat 1 bedroom!

Features include: Open plan lounge, dining and kitchen. Split system air conditioning Bedroom with built in robe Private rear yard with garden shed Rear access and off street parking for 1 car. Located very close to Port Adelaide Plaza with Kmart and Coles and Aldi for shopping and transport.

## Unit 4, 17 Leaden Hall Street PORT ADELAIDE

Please flots: Every care has been taken to verify the correctness of the areas and details used in this leaflet. However, the plan is not a surveyed plan and the dimensions given are estimates only. No verify or representation is given in made, as to the correctness of the information supplied and neither the events not the Agents cas accept respectability for sense; or amissions.