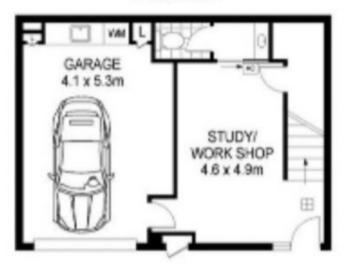

Lower level offering a work from home office space, or second living area, serviced by separate lavatory, and galley-style laundry at the rear of the oversized garage with electric roller door.

The second level provides a chef's kitchen equipped with huge manufactured stone breakfast bar, gas cooker, dishwasher, large refrigerator cavity and convenient laundry chute, overlooking an ample balcony with fresh, flowing ventilation. The open plan lounge dining area is flooded with natural light, enticing entertaining with ease