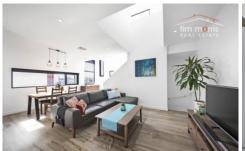

Lower level offering a work from home office space, or second living area, serviced by separate lavatory, and galley-style laundry at the rear of the oversized garage with electric roller door.

The second level provides a chef's kitchen equipped with huge manufactured stone breakfast bar, gas cooker, dishwasher, large refrigerator cavity and convenient laundry chute, overlooking an ample balcony with fresh, flowing ventilation. The open plan lounge dining area is flooded with natural light, enticing entertaining with ease