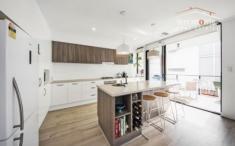

Lower level offering a work from home office space, or second living area, serviced by separate lavatory, and galley-style laundry at the rear of the oversized garage with electric roller door.

The second level provides a chef's kitchen equipped with huge manufactured stone breakfast bar, gas cooker, dishwasher, large refrigerator cavity and convenient laundry chute, overlooking an ample balcony with fresh, flowing ventilation. The open plan lounge dining area is flooded with natural light, enticing entertaining with ease