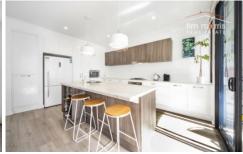

Lower level offering a work from home office space, or second living area, serviced by separate lavatory, and galley-style laundry at the rear of the oversized garage with electric roller door.

The second level provides a chef's kitchen equipped with huge manufactured stone breakfast bar, gas cooker, dishwasher, large refrigerator cavity and convenient laundry chute, overlooking an ample balcony with fresh, flowing ventilation. The open plan lounge dining area is flooded with natural light, enticing entertaining with ease