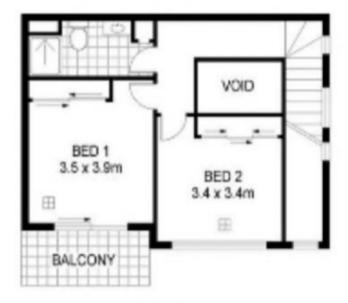

Lower level offering a work from home office space, or second living area, serviced by separate lavatory, and galley-style laundry at the rear of the oversized garage with electric roller door.

The second level provides a chef's kitchen equipped with huge manufactured stone breakfast bar, gas cooker, dishwasher, large refrigerator cavity and convenient laundry chute, overlooking an ample balcony with fresh, flowing ventilation. The open plan lounge dining area is flooded with natural light, enticing entertaining with ease