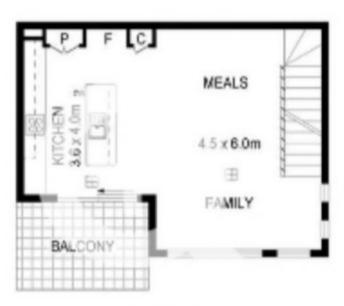

Lower level offering a work from home office space, or second living area, serviced by separate lavatory, and galley-style laundry at the rear of the oversized garage with electric roller door.

The second level provides a chef's kitchen equipped with huge manufactured stone breakfast bar, gas cooker, dishwasher, large refrigerator cavity and convenient laundry chute, overlooking an ample balcony with fresh, flowing ventilation. The open plan lounge dining area is flooded with natural light, enticing entertaining with ease