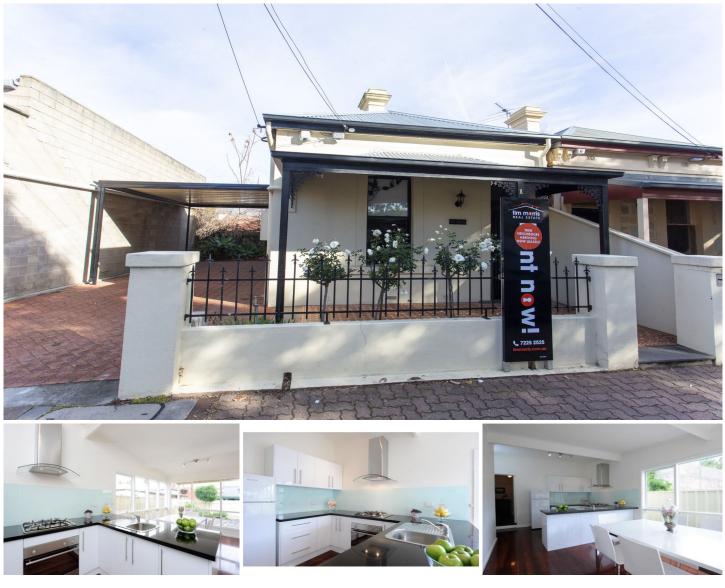

## 1 Dimboola Street Beulah Park SA

n Pouloh Dark (adiagant to

Perfectly located in cosmopolitan Beulah Park (adjacent to The Parade Norwood)...

Lease a wonderful low maintenance lifestyle opportunity with contemporary convenience and period charm offered in this attractive freestanding Single Fronted Cottage.

Meticulously and most tastefully enhanced and renovated throughout, offers timeless colour schemes and a wonderful light filled ambiance throughout.

Inside offers a magnificent period hallway with Jarrah floorboards, two spacious bedrooms both with built in robes, near new Kitchen with stunning and contemporary light filled kitchen/family/living area with seamless doors opening onto "entertainers terrace" with decking and