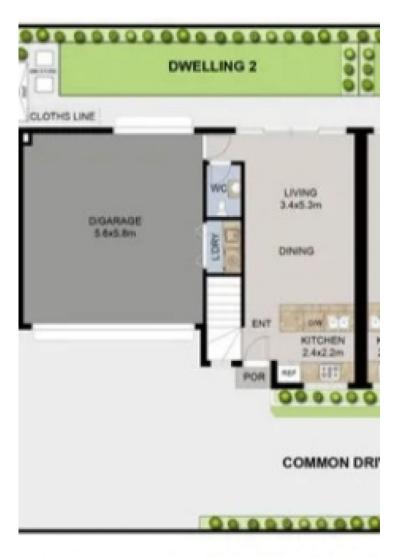

## 16 Reasons to RENT NOW!

Large bedrooms,
King-size master with ensuite & built-in robes
Bedrooms 2 & 3 Queen-size with built-in robes
Second large upper living area
Plush carpets to the upper level
Private rear yard
Ducted r/c aircon - both levels
Kitchen with Caesar Stone benchtops & SMEG appliances
Euro laundry & downstairs WC
Large windows & doors throughout
Double garage with auto panel lift door, secure internal
entry & roller door service access
Bin store & rainwater tank
Close to grange road buses