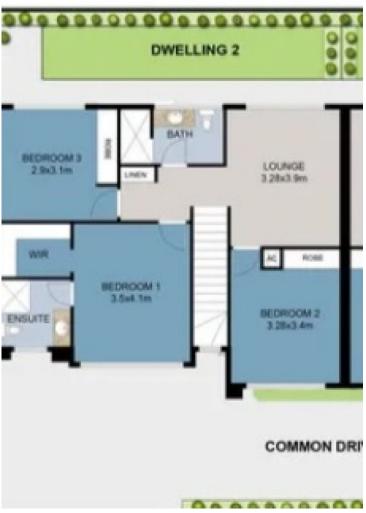

## 16 Reasons to RENT NOW!

Large bedrooms,
King-size master with ensuite & built-in robes
Bedrooms 2 & 3 Queen-size with built-in robes
Second large upper living area
Plush carpets to the upper level
Private rear yard
Ducted r/c aircon - both levels
Kitchen with Caesar Stone benchtops & SMEG appliances
Euro laundry & downstairs WC
Large windows & doors throughout
Double garage with auto panel lift door, secure internal
entry & roller door service access
Bin store & rainwater tank
Close to grange road buses