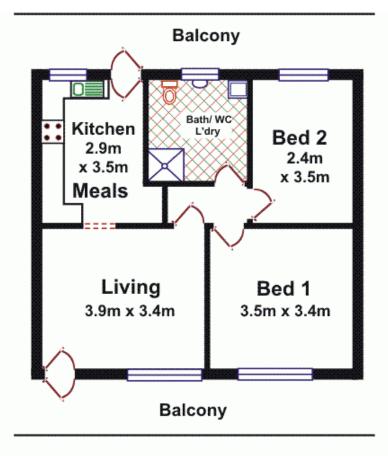

Located on the first floor at the end of the group this unit offers easy access as your car space and the end of the balcony.

Modern 2 bedroom unit 2 wall heaters Security screens and doors Floating timber floors