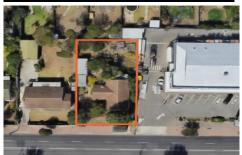

## 139 Morphett Road Morphettville SA

Anthony Fonovic and Tim Morris Real Estate are excited to present this rare opportunity to secure an incredible parcel of prime land situated in an ultra-convenient location of Morphettville only 8.6km to the city and 2.8km to the beach.

Presenting with a 20.42m (approx) frontage and 38.1m (approx) depth, this 778m2 (approx) allotment zoned Housing Diversity Neighbourhood (Z2404) is extremely rare and will suit a multitude of residential and non-residential developments (subject to Planning Consent).