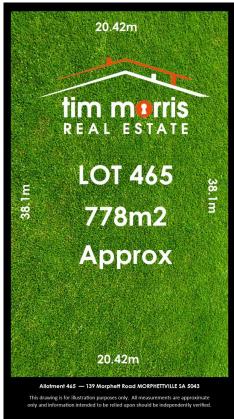

Presenting with a 20.42m (approx) frontage and 38.1m (approx) depth, this 778m2 (approx) allotment zoned Housing Diversity Neighbourhood (Z2404) is extremely rare and will suit a multitude of residential and non-residential developments (subject to Planning Consent).