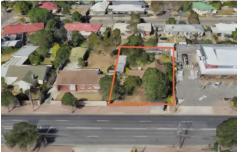

## 139 Morphett Road Morphettville SA

Anthony Fonovic and Tim Morris Real Estate are excited to present this rare opportunity to secure an incredible parcel of prime land situated in an ultra-convenient location of Morphettville only 8.6km to the city and 2.8km to the beach.

Presenting with a 20.42m (approx) frontage and 38.1m (approx) depth, this 778m2 (approx) allotment zoned Housing Diversity Neighbourhood (Z2404) is extremely rare and will suit a multitude of residential and non-residential developments (subject to Planning Consent).