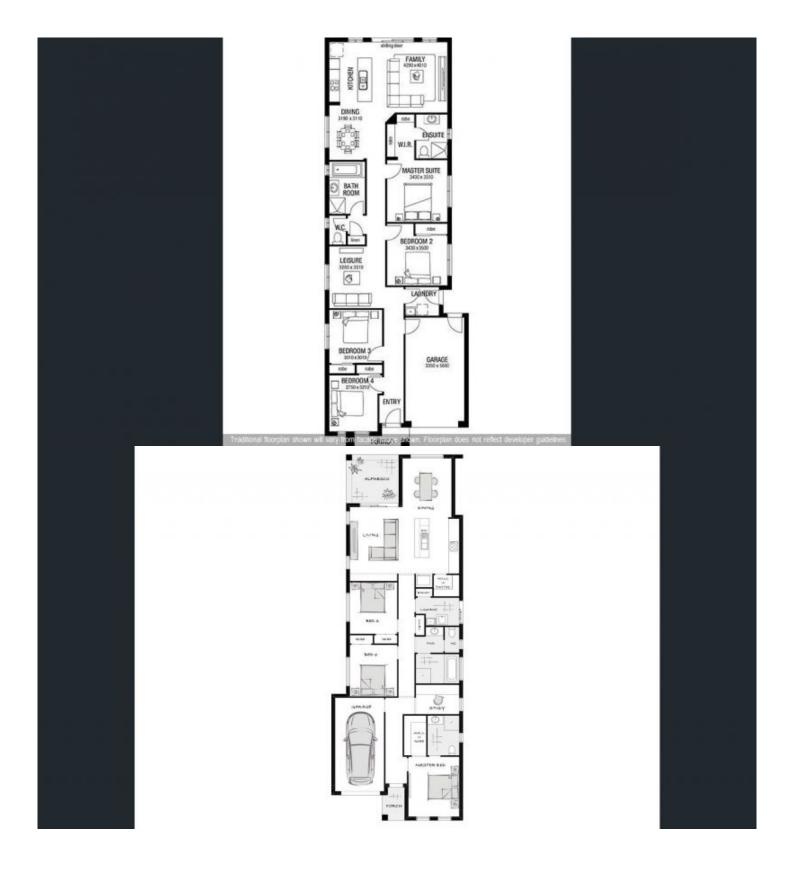

This fantastic 334sqm (approx) Torrens Title allotment boasting a 9.14m (approx) frontage and is perfect for a wide range of new home designs (subject to Planning Consent) to suit almost any family.

This is an amazing opportunity if you're looking to take advantage of the \$15,000 first home buyers grant (subject to eligibility criteria).