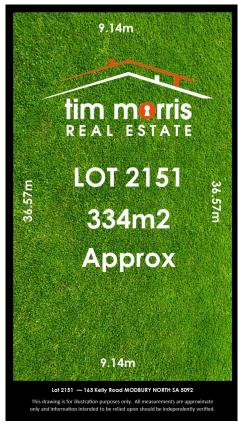

This fantastic 334sqm (approx) Torrens Title allotment boasting a 9.14m (approx) frontage and is perfect for a wide range of new home designs (subject to Planning Consent) to suit almost any family.

This is an amazing opportunity if you're looking to take advantage of the \$15,000 first home buyers grant (subject to eligibility criteria).

The location is second to none and a perfect place to build your long-awaited dream home with the land being

**Price** : \$ 285,000 **Land Size** : 334 sqm

View: https://www.timmorris.com.au/7036091

Anthony Fonovic 08 7225 2525