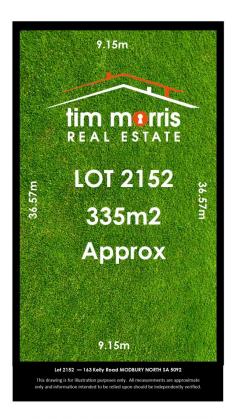

This fantastic 334sqm (approx) Torrens Title allotment boasting a 9.14m (approx) frontage and is perfect for a wide range of new home designs (subject to Planning Consent) to suit almost any family.

This is an amazing opportunity if you're looking to take advantage of the \$15,000 first home buyers grant (subject to eligibility criteria).

This rare opportunity is one not to be missed so call Anthony Fonovic now on 0411 513 352 or email anthony@timmorrisre.com for further details.

| Price     | : \$ 300,000                           |
|-----------|----------------------------------------|
| Land Size | : 335 sqm                              |
| View      | : https://www.timmorris.com.au/7154333 |
|           |                                        |