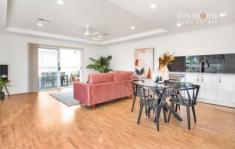

This beautiful home offering a large open plan living area boasts a well-appointed kitchen with stylish splashbacks, quality cabinetry featuring ample storage & stainless-steel appliances including Fisher & Paykel dishwasher, induction cooktop & electric oven. The kitchen overlooks the light-filled dining & casual living area with vaulted ceilings that leads out to the generous size easy maintenance courtyard through glass sliding doors to the alfresco area