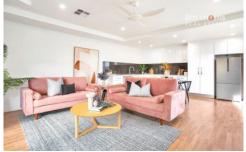

This beautiful home offering a large open plan living area boasts a well-appointed kitchen with stylish splashbacks, quality cabinetry featuring ample storage & stainless-steel appliances including Fisher & Paykel dishwasher, induction cooktop & electric oven. The kitchen overlooks the light-filled dining & casual living area with vaulted ceilings that leads out to the generous size easy maintenance courtyard through glass sliding doors to the alfresco area