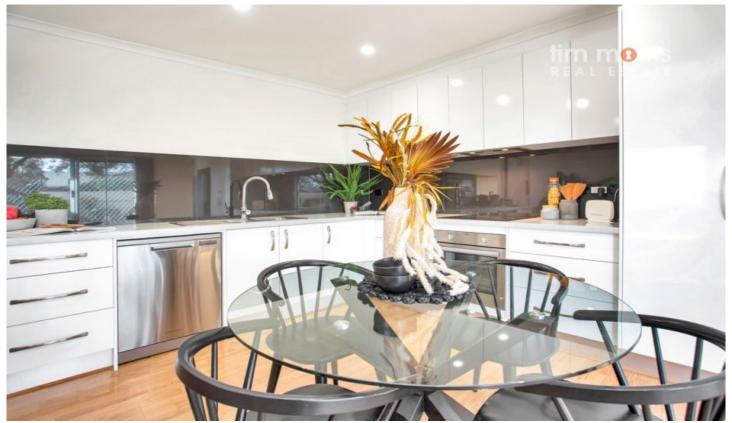

This beautiful home offering a large open plan living area boasts a well-appointed kitchen with stylish splashbacks, quality cabinetry featuring ample storage & stainless-steel appliances including Fisher & Paykel dishwasher, induction cooktop & electric oven. The kitchen overlooks the light-filled dining & casual living area with vaulted ceilings that leads out to the generous size easy maintenance courtyard through glass sliding doors to the alfresco area