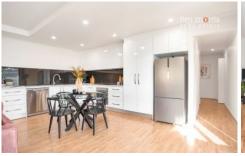

This beautiful home offering a large open plan living area boasts a well-appointed kitchen with stylish splashbacks, quality cabinetry featuring ample storage & stainless-steel appliances including Fisher & Paykel dishwasher, induction cooktop & electric oven. The kitchen overlooks the light-filled dining & casual living area with vaulted ceilings that leads out to the generous size easy maintenance courtyard through glass sliding doors to the alfresco area