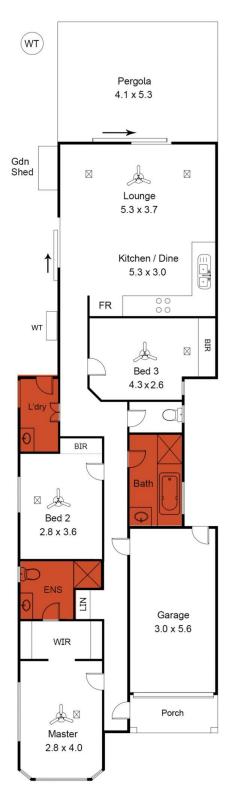

## 26A Whyte Street Peterhead SA

Anthony Fonovic & Tim Morris Real Estate are proud to present this immaculate 3-bedroom home perfect for the 1st homebuyer looking to get their foot in the property market, investor looking to increase their investment portfolio with an excellent yielder, or the downsizer who likes their weekends & looking for the easy care no-fuss lifestyle.

This beautiful home offering a large open plan living area boasts a well-appointed kitchen with stylish splashbacks, quality cabinetry featuring ample storage & stainless-steel appliances including Fisher & Paykel dishwasher, induction cooktop & electric oven. The kitchen overlooks the light-filled dining & casual living area with vaulted ceilings that leads out to the generous size easy maintenance courtyard through glass sliding doors to the alfresco area

Price : \$ 645,000 Building Size : 130 sqm Land Size : 248 sqm

View: https://www.timmorris.com.au/7181298

Anthony Fonovic 08 7225 2525

Shiv Arora 08 7225 2525