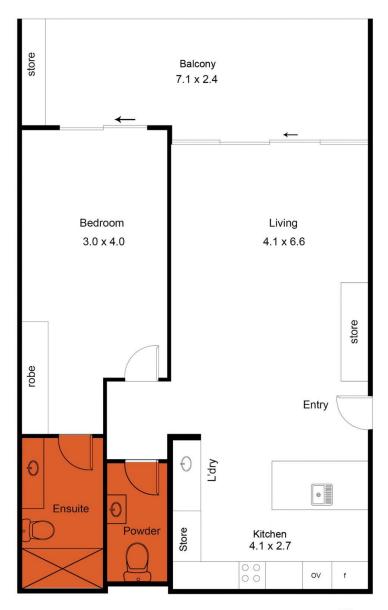

Price: \$620,000

View: https://www.timmorris.com.au/7493995

Anthony Fonovic 08 7225 2525

Tim Morris 08 7225 2525

407/19-20 Adelphi Terrace, Glenelg North

This drawing is for illustration purposes only.

All measurements are approximate and details intended to be relied upon should be indepently verified. Leading Lines Photography.