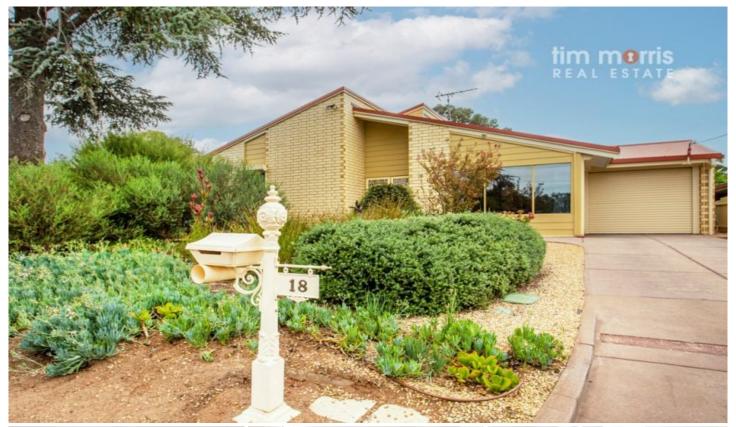

## 18 McKinlay Avenue Gawler East SA

Anthony Fonovic & Team Morris are proud to present this substantially sized 1977 architecturally designed home that has been meticulously renovated. The owners have spared no expense in refurbishing this home throughout with timeless colours & modern conveniences.

Situated on a quiet, peaceful street this large family home has an enormous amount to offer. The beautifully appointed kitchen features 2-pack shaker cabinetry with stainless steel gas cooking & electric oven which overlooks the casual dining area. The formal dining area looks upon the sunken formal lounge that has stunning vistas of the Adelaide Plains. The back family room overlooks the beautifully landscaped back garden and brings in a sense of tranquillity.

Price : \$ 540,000 Building Size : 147 sqm Land Size : 656 sqm

View: https://www.timmorris.com.au/7509896

Anthony Fonovic 08 7225 2525

Tim Morris 08 7225 2525

Tool Shed

Garden Shed

18 McKinlay Ave. **GAWLER EAST** 