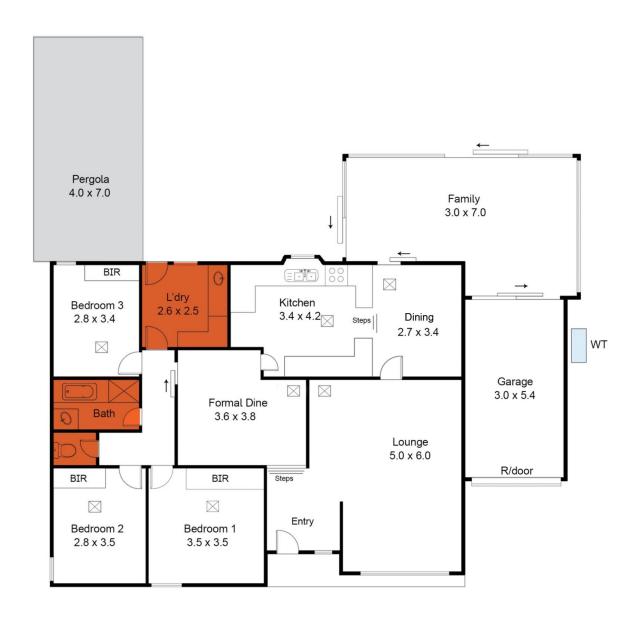

## 18 McKinlay Avenue Gawler East SA

Anthony Fonovic & Team Morris are proud to present this substantially sized 1977 architecturally designed home that has been meticulously renovated. The owners have spared no expense in refurbishing this home throughout with timeless colours & modern conveniences.

Situated on a quiet, peaceful street this large family home has an enormous amount to offer. The beautifully appointed kitchen features 2-pack shaker cabinetry with stainless steel gas cooking & electric oven which overlooks the casual dining area. The formal dining area looks upon the sunken formal lounge that has stunning vistas of the Adelaide Plains. The back family room overlooks the beautifully landscaped back garden and brings in a sense of tranquillity.

Price : \$ 540,000 Building Size : 147 sqm Land Size : 656 sqm

View: https://www.timmorris.com.au/7509896

Anthony Fonovic 08 7225 2525

Tim Morris 08 7225 2525

Tool Shed

Garden Shed

18 McKinlay Ave. **GAWLER EAST** 