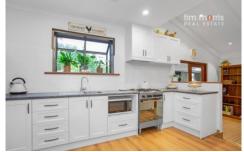

Situated on a quiet, peaceful street this large family home has an enormous amount to offer. The beautifully appointed kitchen features 2-pack shaker cabinetry with stainless steel gas cooking & electric oven which overlooks the casual dining area. The formal dining area looks upon the sunken formal lounge that has stunning vistas of the Adelaide Plains. The back family room overlooks the beautifully landscaped back garden and brings in a sense of tranquillity.