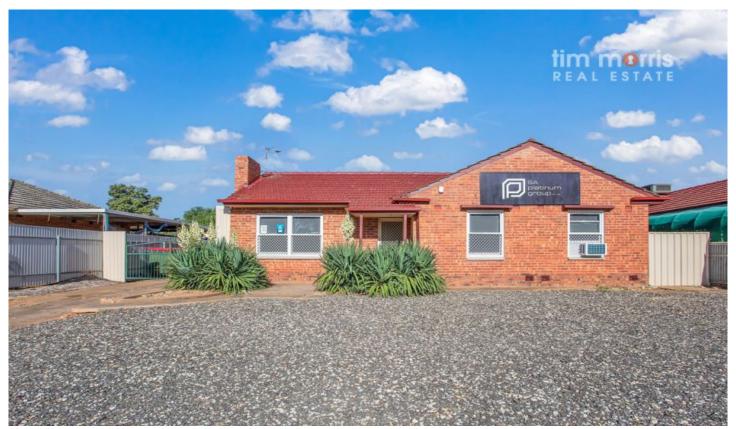

## 125 Philip Highway Elizabeth South SA

Anthony Fonovic & Team Morris excitedly present this large free standing home set on a huge 810sqm allotment (approx.) presenting with an 18.28m frontage & perfect for the 1st home buyer seeking entry into the property market & excellent value for money, the business owner pursuing the perfect opportunity to set up their work from home business in a high profile location or investor looking to increase their investment portfolio with a great yielding rental.

Price : \$ 425,000 Building Size : 100 sqm Land Size : 810 sqm

View: https://www.timmorris.com.au/7517861

Anthony Fonovic 08 7225 2525

Tim Morris 08 7225 2525

125 Philip Hwy Elizabeth South

This drawing is for illustration purposes only. Shed not in actual location.