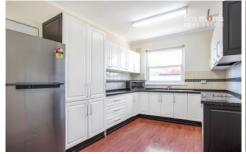

The home will be sure to impress with the updated kitchen featuring marble benchtops & shaker kitchen cabinetry offering ample storage, electric cooking & overlooks the large dining area. The separate lounge boasts reverse cycle air-cond & wood fire heater for all-year-round comfort.