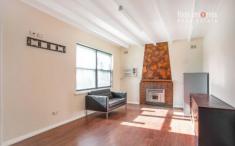

The home will be sure to impress with the updated kitchen featuring marble benchtops & shaker kitchen cabinetry offering ample storage, electric cooking & overlooks the large dining area. The separate lounge boasts reverse cycle air-cond & wood fire heater for all-year-round comfort.