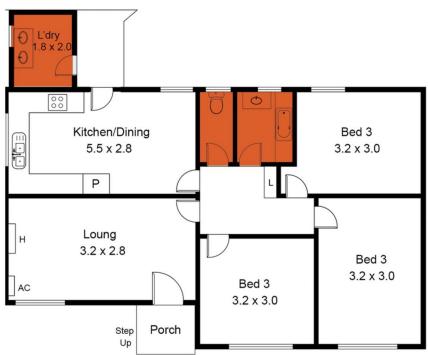

The home will be sure to impress with the updated kitchen featuring marble benchtops & shaker kitchen cabinetry offering ample storage, electric cooking & overlooks the large dining area. The separate lounge boasts reverse cycle air-cond & wood fire heater for all-year-round comfort.

Price : \$ 425,000 Building Size : 100 sqm Land Size : 810 sqm

View: https://www.timmorris.com.au/7517861

Anthony Fonovic 08 7225 2525

Tim Morris 08 7225 2525

125 Philip Hwy Elizabeth South

This drawing is for illustration purposes only. Shed not in actual location.