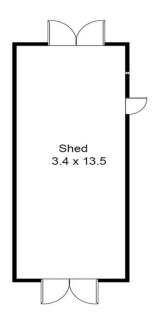

Price : \$ 425,000 Building Size : 100 sqm Land Size : 810 sqm

View: https://www.timmorris.com.au/7517861

Anthony Fonovic 08 7225 2525

Tim Morris 08 7225 2525

125 Philip Hwy Elizabeth South

This drawing is for illustration purposes only. Shed not in actual location.