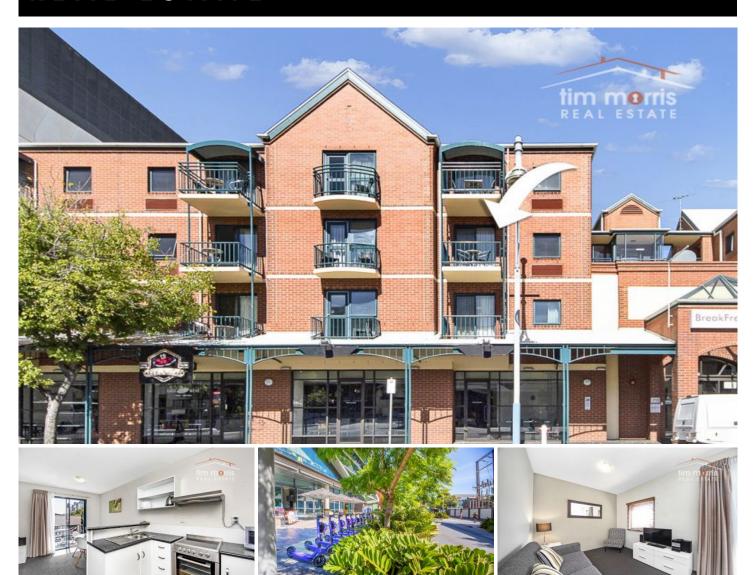

## 31/255 Hindley Street Adelaide SA

Please note that you must apply before viewing, applications Via tenantoptions.com.au

This executive two-bedroom fully furnished apartment is located in the heart of the Westend close to NRAH, Uni SA and cafes on your doorstep. Central courtyards allow you to enjoy nature without work.

\*\*\*\*\*ALL AMENITIES ARE INCLUDED IN

RENT \*\*\*\*\*\*\*

Water, Gas, Electricity

Light-filled apartment
Securer electronic entry
Lift access
Both with BIR and full bedroom suite

View: https://www.timmorris.com.au/7586639