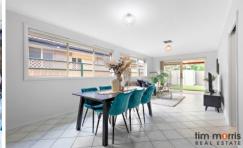

The large open plan kitchen, dining and living offers a well-designed kitchen boasting quality appliances including a stainless-steel dishwasher, gas cooking and electric oven and includes ample storage with a double pantry and conveniently access the outdoor entertaining area. The dining and living spaces are filled with brilliant natural light through the large window panes.