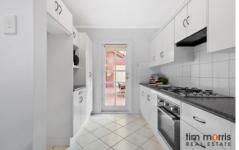

The large open plan kitchen, dining and living offers a well-designed kitchen boasting quality appliances including a stainless-steel dishwasher, gas cooking and electric oven and includes ample storage with a double pantry and conveniently access the outdoor entertaining area. The dining and living spaces are filled with brilliant natural light through the large window panes.