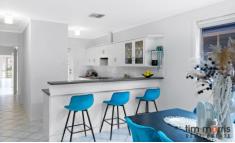

The large open plan kitchen, dining and living offers a well-designed kitchen boasting quality appliances including a stainless-steel dishwasher, gas cooking and electric oven and includes ample storage with a double pantry and conveniently access the outdoor entertaining area. The dining and living spaces are filled with brilliant natural light through the large window panes.